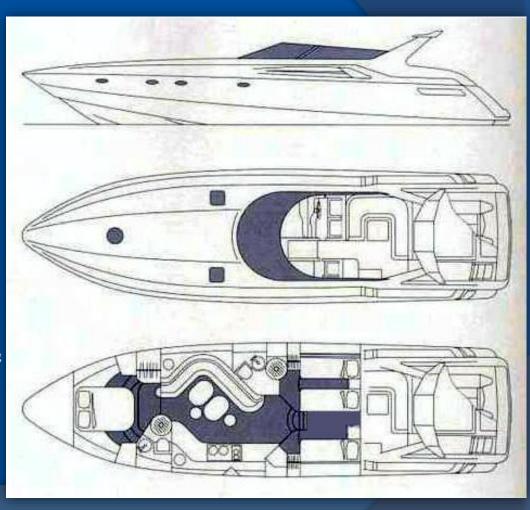

### Facilities

Fittings all in stainless steel

(8) stainless steel decke cleats Fuel fillers port and starboard

Pulpit and cockpit rails Fresh water filler

stainless steel fendering with mbber insert IMCO navigation lights

Curved stainless steel framed safety glass windscreen (2) pantograph windscreen wipers and washers

Stainless steel bow roller with anchor stop Remote control hydraulic opening stem door

Stainless steel bow plate Tender I wetbike garage power recovery system
Delta anchor and 6om chain (galvanised) Ensign staff and socket

Electric winch and capstan with deck and cockpit controls 24v Underwater xenon lights