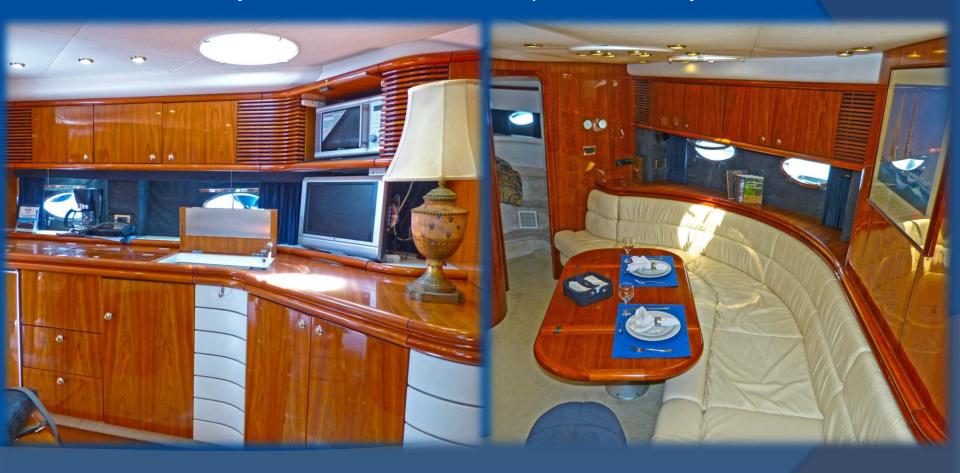

## Saloon

Fully air conditioned, very spacious, fully equipped and competitively priced, ready with welcome champagne and fruits.

### Saloon

Large dining area with folding table (2) deck hatches with mosquito screens Lockers beneath seats Overhead halogen lighting

Scatter cushions Low-level lighting

LCD Television I DVD player main control panel (ACIDC)

CD Hi-Fl surround sound Generator controls

Central Vacuum cleaner Double AC cosket

Overhead cupboards Hand-held fire extinguisher

Drinks cupboard Fitted carpet

Opening portholes with mosquito screen and curtains Air conditioning