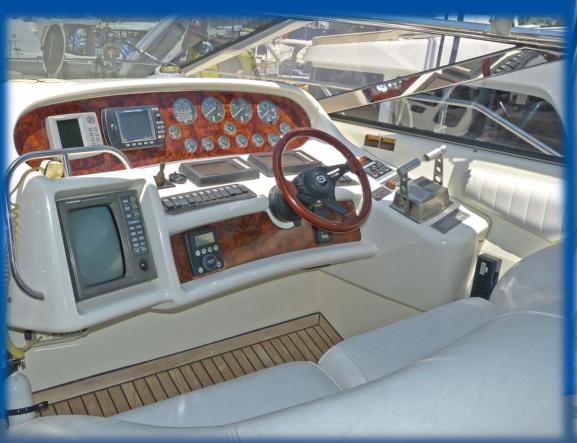

### Facilities

Fittings all in stainless steel

(8) stainless steel decke cleats Fuel fillers port and starboard

Pulpit and cockpit rails Fresh water filler

stainless steel fendering with mbber insert IMCO navigation lights

Curved stainless steel framed safety glass windscreen (2) pantograph windscreen wipers and washers

Stainless steel bow roller with anchor stop Remote control hydraulic opening stem door

Stainless steel bow plate Tender I wetbike garage power recovery system
Delta anchor and 6om chain (galvanised) Ensign staff and socket