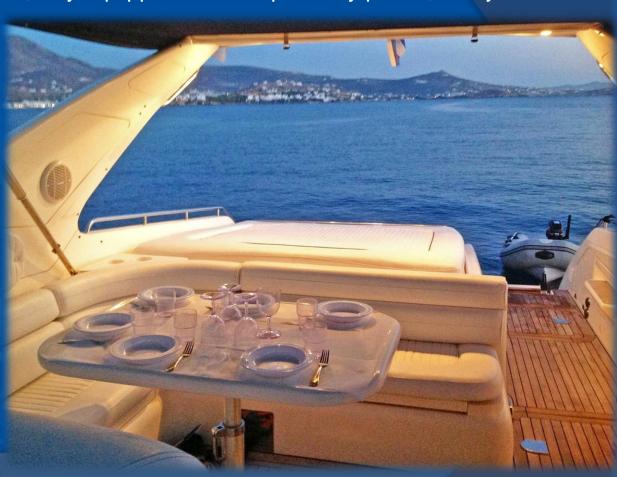

## Saloon

Fully air conditioned, very spacious, fully equipped and competitively priced, ready with welcome champagne and fruits.

### Saloon

Large dining area with folding table (2) deck hatches with mosquito screens Lockers beneath seats Overhead halogen lighting

Scatter cushions Low-level lighting

LCD Television I DVD player main control panel (ACIDC)

CD Hi-Fl surround sound Generator controls

Central Vacuum cleaner Double AC cosket

Overhead cupboards Hand-held fire extinguisher

Drinks cupboard Fitted carpet

Opening portholes with mosquito screen and curtains Air conditioning