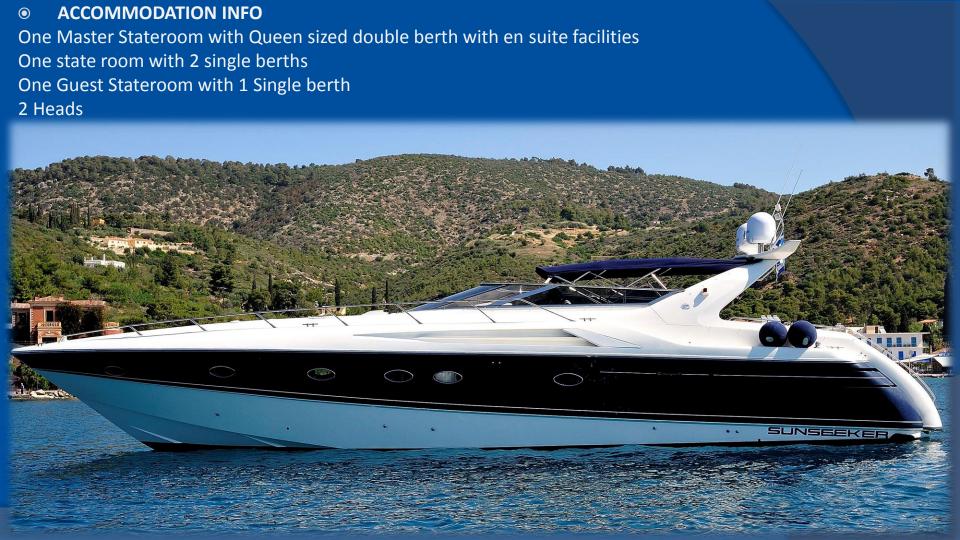

## Saloon

Fully air conditioned, very spacious, fully equipped and competitively priced, ready with welcome champagne and fruits.







# • Exterior

Luxury exterior for your comfort during cruising!





You will leave here with memories of warm star-lit nights and wonderful lazy sunny days on your own comfortable and spacious motor yacht.





# More info

### Saloon

Large dining area with folding table (2) deck hatches with mosquito screens Lockers beneath seats Overhead halogen lighting

Scatter cushions Low-level lighting

LCD Television I DVD player main control panel (ACIDC)

CD Hi-Fl surround sound Generator controls

Central Vacuum cleaner Double AC cosket

Overhead cupboards Hand-held fire extinguisher

Drinks cupboard Fitted carpet

Opening portholes with mosquito screen