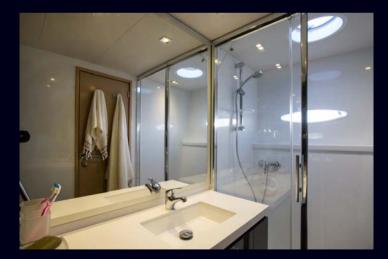

Fountaine Pajot, in association with the Berret Racoupeau design office, has produced a definitively elegant and innovative catamaran with a unique, contemporary design. Specifically designed for ocean cruising as well as unforgettable family holidays, the Sanya 57 affords all the pleasures of the sea, with the distinctive comfort, fixtures and services you've come to expect from our Flagship Class.



#### Outdoor Area









# Outdoor Dining









#### Saloon and Kitchen Area









### Cabins









# Water Toys













# SANYA 57

| Longueur hors tout / Length over all                |
|-----------------------------------------------------|
| Tirant d'eau / draft 1.40 m / 4.6 ft                |
| Déplacement / Displacement                          |
| Surfaces de voilure / sail area :<br>Génois / Genoa |
| Motorisation standard / Standard power              |
| Capacité des réservoirs / Tank capacity :           |

| Eau douce / Fresh water | 1050 l (approx.) / 278 US gallons (approx.)  |
|-------------------------|----------------------------------------------|
| Gasoil / Fuel           | .1100 l (approx.) / 291 US gallons (approx.) |

#### Accommodations:

1 owners suite, 3 double cabins – all cabins with ensuite facilities.

Water toys: tubes, banana, snorkeling equipm