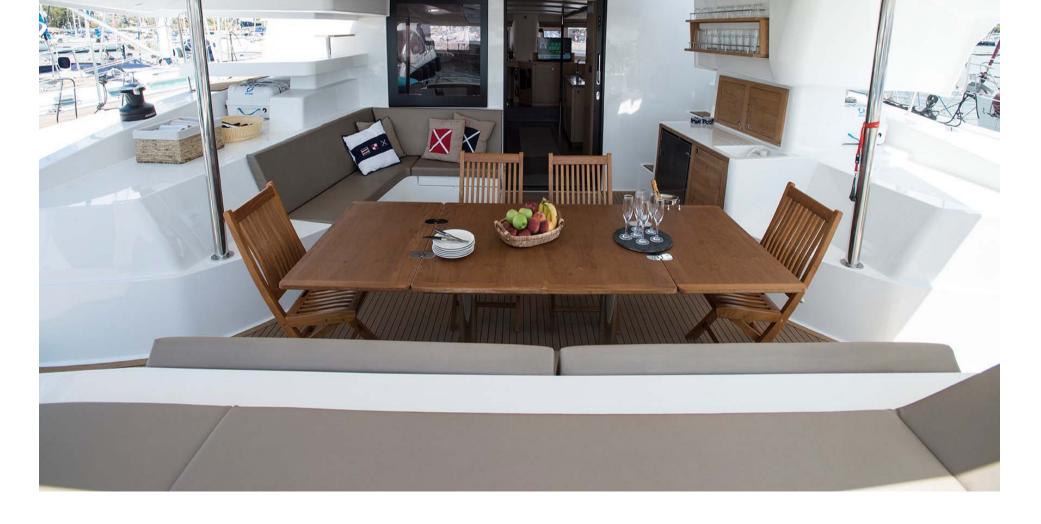

Fountaine Pajot, in association with the Berret Racoupeau design office, has produced a definitively elegant and innovative catamaran with a unique, contemporary design. Specifically designed for ocean cruising as well as unforgettable family holidays, the Sanya 57 affords all the pleasures of the sea, with the distinctive comfort, fixtures and services you've come to expect from our Flagship Class.



#### Outdoor Area









# Outdoor Dining









#### Saloon and Kitchen Area









### Cabins









# Water Toys













# SANYA 57

| Longueur hors tout / Length over all                |
|-----------------------------------------------------|
| Tirant d'eau / draft 1.40 m / 4.6 ft                |
| Déplacement / Displacement                          |
| Surfaces de voilure / sail area :<br>Génois / Genoa |
| Motorisation standard / Standard power              |
| Capacité des réservoirs / Tank capacity :           |

| Eau douce / Fresh water | 1050 l (approx.) / 278 US gallons (approx.)  |
|-------------------------|----------------------------------------------|
| Gasoil / Fuel           | .1100 l (approx.) / 291 US gallons (approx.) |

#### Accommodations:

1 owners