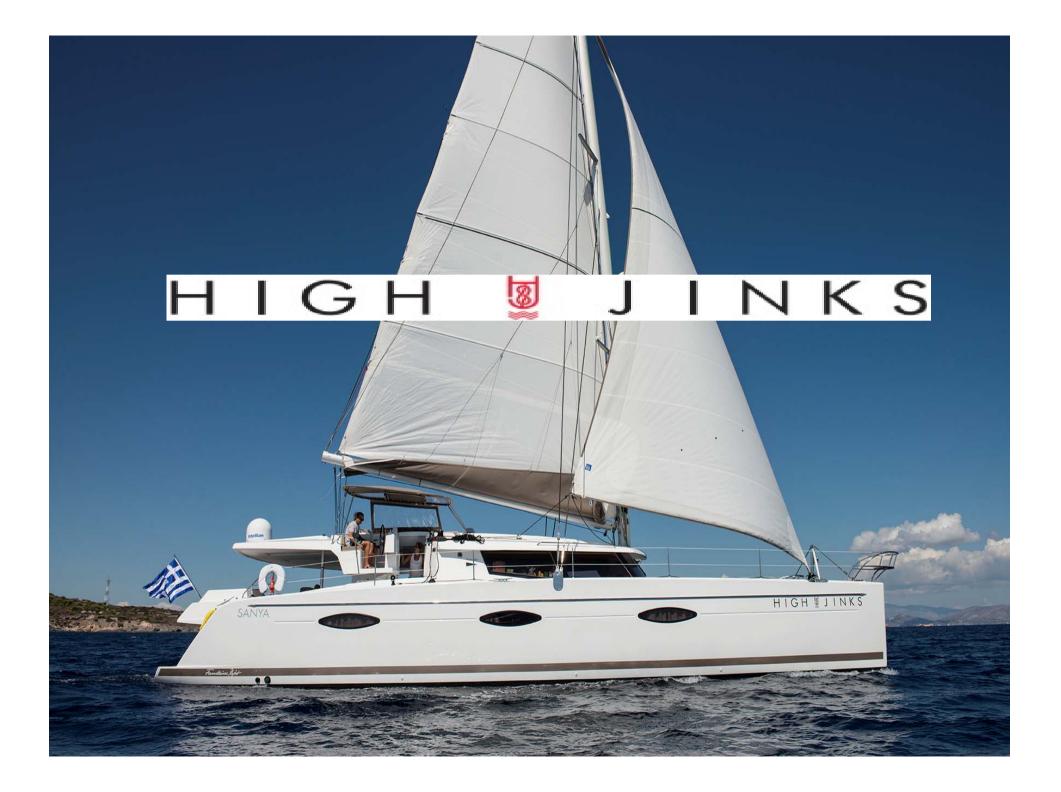

Fountaine Pajot, in association with the Berret Racoupeau design office, has produced a definitively elegant and innovative catamaran with a unique, contemporary design. Specifically designed for ocean cruising as well as unforgettable family holidays, the Sanya 57 affords all the pleasures of the sea, with the distinctive comfort, fixtures and services you've come to expect from our Flagship Class.

# SANYA 57

| Longueur hors tout / Length over all                |
|-----------------------------------------------------|
| Tirant d'eau / draft 1.40 m / 4.6 ft                |
| Déplacement / Displacement                          |
| Surfaces de voilure / sail area :<br>Génois / Genoa |
| Motorisation standard / Standard power              |
| Capacité des réservoirs / Tank capacity :           |