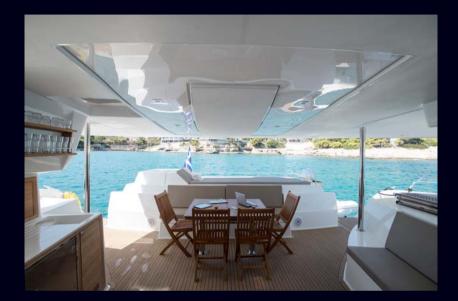

Fountaine Pajot, in association with the Berret Racoupeau design office, has produced a definitively elegant and innovative catamaran with a unique, contemporary design. Specifically designed for ocean cruising as well as unforgettable family holidays, the Sanya 57 affords all the pleasures of the sea, with the distinctive comfort, fixtures and services you've come to expect from our Flagship Class.



#### Outdoor Area









# Outdoor Dining









#### Saloon and Kitchen Area









### Cabins









# Water Toys













# SANYA 57

| Longueur hors tout / Length over all                |
|-----------------------------------------------------|
| Tirant d'eau / draft 1.40 m / 4.6 ft                |
| Déplacement / Displacement                          |
| Surfaces de voilure / sail area :<br>Génois / Genoa |
| Motorisation standard / Standard power              |
| Capacité des réservoirs / Tank capacity :           |

| Eau douce / Fresh water | 1050 l (approx.) / 278 US gallons (approx.)  |
|-------------------------|----------------------------------------------|
| Gasoil / Fuel           | .1100 l (approx.) / 291 US gallons (approx.) |

#### Accommodations:

1 owners suite, 3 double cabins