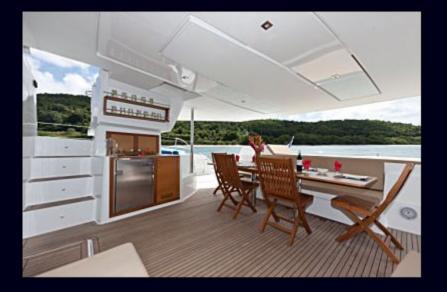

Fountaine Pajot, in association with the Berret Racoupeau design office, has produced a definitively elegant and innovative catamaran with a unique, contemporary design. Specifically designed for ocean cruising as well as unforgettable family holidays, the Sanya 57 affords all the pleasures of the sea, with the distinctive comfort, fixtures and services you've come to expect from our Flagship Class.



#### Outdoor Area









# Outdoor Dining









#### Saloon and Kitchen Area









### Cabins









# Water Toys













# SANYA 57

| Longueur hors tout / Length over all                |
|-----------------------------------------------------|
| Tirant d'eau / draft 1.40 m / 4.6 ft                |
| Déplacement / Displacement                          |
| Surfaces de voilure / sail area :<br>Génois / Genoa |
| Motorisation standard / Standard power              |
| Capacité des réservoirs / Tank capacity :           |

| Eau douce / Fresh water | 1050 l (approx.) / 278 US gallons (approx.)  |
|-------------------------|----------------------------------------------|
| Gasoil / Fuel           | .1100 l (approx.) / 291 US gallons (approx.) |

#### Accommodations:

1 owners suite, 3 double cabins – all cabins with ensui