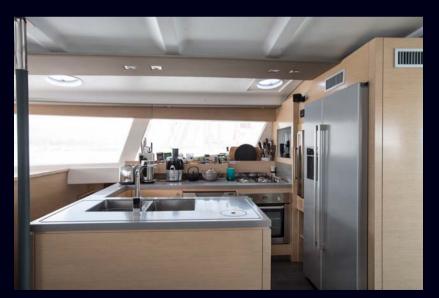

Fountaine Pajot, in association with the Berret Racoupeau design office, has produced a definitively elegant and innovative catamaran with a unique, contemporary design. Specifically designed for ocean cruising as well as unforgettable family holidays, the Sanya 57 affords all the pleasures of the sea, with the distinctive comfort, fixtures and services you've come to expect from our Flagship Class.



#### Outdoor Area









# Outdoor Dining









#### Saloon and Kitchen Area









### Cabins









# Water Toys













# SANYA 57

| Longueur hors tout / Length over all                |
|-----------------------------------------------------|
| Tirant d'eau / draft 1.40 m / 4.6 ft                |
| Déplacement / Displacement                          |
| Surfaces de voilure / sail area :<br>Génois / Genoa |
| Motorisation standard / Standard power              |
| Capacité des réservoirs / Tank capacity :           |

| Eau douce / Fresh water | 1050 l (approx.) / 278 US gallons (approx.)  |
|-------------------------|----------------------------------------------|
| Gasoil / Fuel           | .1100 l (approx.) / 291 US gallons (approx.) |

#### Accommodations:

1 owners suite, 3 double cabins – all cabins with ensuite facilities.

Water toys: tubes, banana, s