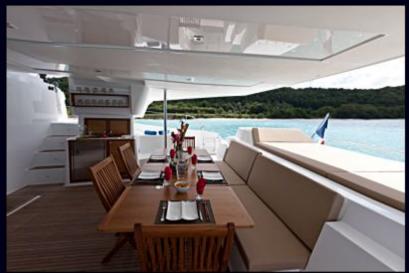

Fountaine Pajot, in association with the Berret Racoupeau design office, has produced a definitively elegant and innovative catamaran with a unique, contemporary design. Specifically designed for ocean cruising as well as unforgettable family holidays, the Sanya 57 affords all the pleasures of the sea, with the distinctive comfort, fixtures and services you've come to expect from our Flagship Class.



#### Outdoor Area









# Outdoor Dining









#### Saloon and Kitchen Area









### Cabins









# Water Toys













# SANYA 57

| Longueur hors tout / Length over all                |
|-----------------------------------------------------|
| Tirant d'eau / draft 1.40 m / 4.6 ft                |
| Déplacement / Displacement                          |
| Surfaces de voilure / sail area :<br>Génois / Genoa |
| Motorisation standard / Standard power              |
| Capacité des réservoirs / Tank capacity :           |

| Eau douce / Fresh water | 1050 l (approx.) / 278 US gallons (approx.)  |
|-------------------------|----------------------------------------------|
| Gasoil / Fuel           | .1100 l (approx.) / 291 US gallons (approx.) |

#### Accommodations:

1 owners suite, 3 double cabins – all cabins with ensuite