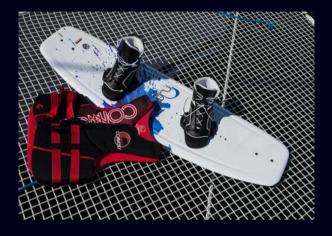

# Water Toys

#### Accommodations:

1 owners suite, 3 double cabins – all cabins with ensuite facilities.

Water toys: tubes, banana, snorkeling equipment, kayak, paddle board, wake board and fishing gear