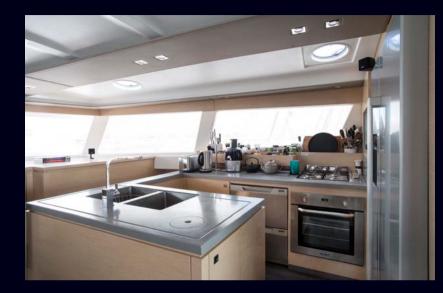

Fountaine Pajot, in association with the Berret Racoupeau design office, has produced a definitively elegant and innovative catamaran with a unique, contemporary design. Specifically designed for ocean cruising as well as unforgettable family holidays, the Sanya 57 affords all the pleasures of the sea, with the distinctive comfort, fixtures and services you've come to expect from our Flagship Class.



#### Outdoor Area









# Outdoor Dining









#### Saloon and Kitchen Area









### Cabins









# Water Toys













# SANYA 57

| Longueur hors tout / Length over all                |
|-----------------------------------------------------|
| Tirant d'eau / draft 1.40 m / 4.6 ft                |
| Déplacement / Displacement                          |
| Surfaces de voilure / sail area :<br>Génois / Genoa |
| Motorisation standard / Standard power              |
| Capacité des réservoirs / Tank capacity :           |

| Eau douce / Fresh water | 1050 l (approx.) / 278 US gallons (approx.)  |
|-------------------------|----------------------------------------------|
| Gasoil / Fuel           | .1100 l (approx.) / 291 US gallons (approx.) |

#### Accommodations:

1 owners suite, 3 double cabins – all cabins with ensuite facilities.

Water toys: tubes, banana,