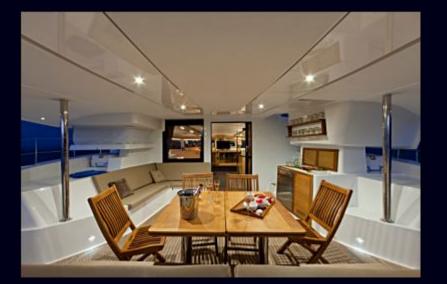

Fountaine Pajot, in association with the Berret Racoupeau design office, has produced a definitively elegant and innovative catamaran with a unique, contemporary design. Specifically designed for ocean cruising as well as unforgettable family holidays, the Sanya 57 affords all the pleasures of the sea, with the distinctive comfort, fixtures and services you've come to expect from our Flagship Class.



#### Outdoor Area









# Outdoor Dining









#### Saloon and Kitchen Area









### Cabins









# Water Toys













# SANYA 57

| Longueur hors tout / Length over all                |
|-----------------------------------------------------|
| Tirant d'eau / draft 1.40 m / 4.6 ft                |
| Déplacement / Displacement                          |
| Surfaces de voilure / sail area :<br>Génois / Genoa |
| Motorisation standard / Standard power              |
| Capacité des réservoirs / Tank capacity :           |

| Eau douce / Fresh water | 1050 l (approx.) / 278 US gallons (approx.)  |
|-------------------------|----------------------------------------------|
| Gasoil / Fuel           | .1100 l (approx.) / 291 US gallons (approx.) |

#### Accommodations:

1 owners suite, 3 double cabins – all cabins with ensuite f