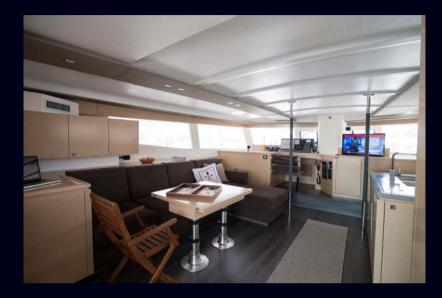

Fountaine Pajot, in association with the Berret Racoupeau design office, has produced a definitively elegant and innovative catamaran with a unique, contemporary design. Specifically designed for ocean cruising as well as unforgettable family holidays, the Sanya 57 affords all the pleasures of the sea, with the distinctive comfort, fixtures and services you've come to expect from our Flagship Class.



#### Outdoor Area









# Outdoor Dining









#### Saloon and Kitchen Area









### Cabins









# Water Toys













# SANYA 57

| Longueur hors tout / Length over all                |
|-----------------------------------------------------|
| Tirant d'eau / draft 1.40 m / 4.6 ft                |
| Déplacement / Displacement                          |
| Surfaces de voilure / sail area :<br>Génois / Genoa |
| Motorisation standard / Standard power              |
| Capacité des réservoirs / Tank capacity :           |

| Eau douce / Fresh water | 1050 l (approx.) / 278 US gallons (approx.)  |
|-------------------------|----------------------------------------------|
| Gasoil / Fuel           | .1100 l (approx.) / 291 US gallons (approx.) |

#### Accommodations:

1 owners suite, 3 double cabins – all cabins with ensuite facilities.

Water toys: tubes, ban