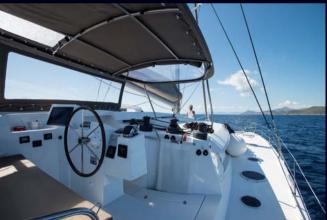

Fountaine Pajot, in association with the Berret Racoupeau design office, has produced a definitively elegant and innovative catamaran with a unique, contemporary design. Specifically designed for ocean cruising as well as unforgettable family holidays, the Sanya 57 affords all the pleasures of the sea, with the distinctive comfort, fixtures and services you've come to expect from our Flagship Class.



#### Outdoor Area









# Outdoor Dining









#### Saloon and Kitchen Area









### Cabins









# Water Toys













# SANYA 57

| Longueur hors tout / Length over all                |
|-----------------------------------------------------|
| Tirant d'eau / draft 1.40 m / 4.6 ft                |
| Déplacement / Displacement                          |
| Surfaces de voilure / sail area :<br>Génois / Genoa |
| Motorisation standard / Standard power              |
| Capacité des réservoirs / Tank capacity :           |

| Eau douce / Fresh water | 1050 l (approx.) / 278 US gallons (approx.)  |
|-------------------------|----------------------------------------------|
| Gasoil / Fuel           | .1100 l (approx.) / 291 US gallons (approx.) |

#### Accommodations:

1 owners suite, 3 double cabins –