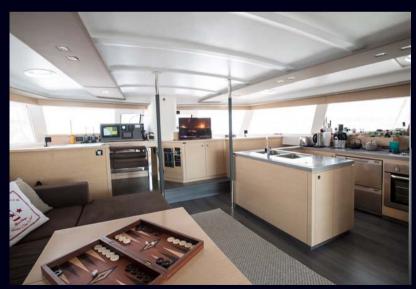

Fountaine Pajot, in association with the Berret Racoupeau design office, has produced a definitively elegant and innovative catamaran with a unique, contemporary design. Specifically designed for ocean cruising as well as unforgettable family holidays, the Sanya 57 affords all the pleasures of the sea, with the distinctive comfort, fixtures and services you've come to expect from our Flagship Class.



#### Outdoor Area









# Outdoor Dining









#### Saloon and Kitchen Area









### Cabins









# Water Toys













# SANYA 57

| Longueur hors tout / Length over all                |
|-----------------------------------------------------|
| Tirant d'eau / draft 1.40 m / 4.6 ft                |
| Déplacement / Displacement                          |
| Surfaces de voilure / sail area :<br>Génois / Genoa |
| Motorisation standard / Standard power              |
| Capacité des réservoirs / Tank capacity :           |

| Eau douce / Fresh water | 1050 l (approx.) / 278 US gallons (approx.)  |
|-------------------------|----------------------------------------------|
| Gasoil / Fuel           | .1100 l (approx.) / 291 US gallons (approx.) |

#### Accommodations:

1 owners suite, 3 double cabins – all cabins with ensuite facilities.

Water toys: tubes, banan