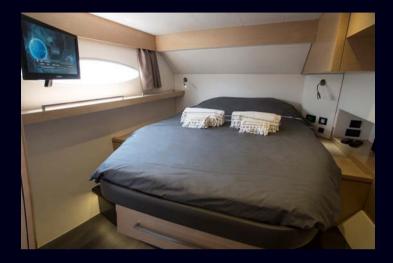

### Cabins

#### Accommodations:

1 owners suite, 3 double cabins – all cabins with ensuite facilities.

Water toys: tubes, banana, snorkeling equipment, kayak, paddle board, wake board and fishing gear