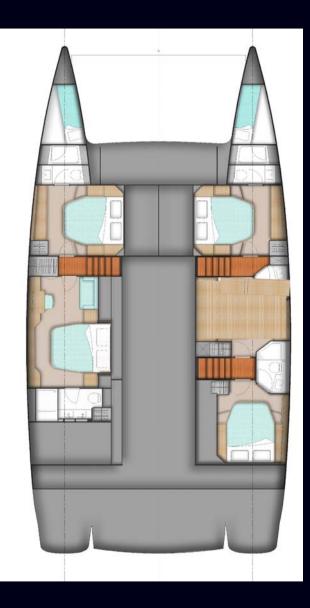

### Cabins

#### Accommodations:

1 owners suite, 3 double cabins – all cabins with ensuite facilities.

Water toys: tubes, banana, snorkeling equipment, kayak, paddle board, wake board and fishing gear