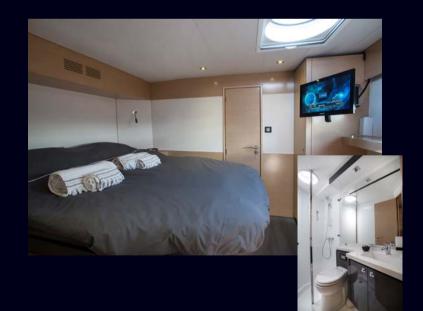

### Cabins

#### Accommodations:

1 owners suite, 3 double cabins – all cabins with ensuite facilities.

Water toys: tubes, banana, snorkeling equipment, kayak, paddle board, wake board and fishing gear