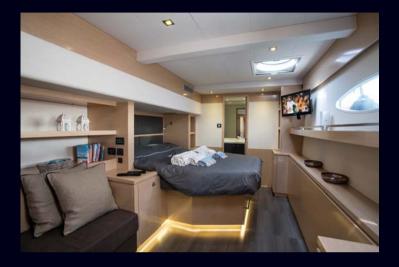

Fountaine Pajot, in association with the Berret Racoupeau design office, has produced a definitively elegant and innovative catamaran with a unique, contemporary design. Specifically designed for ocean cruising as well as unforgettable family holidays, the Sanya 57 affords all the pleasures of the sea, with the distinctive comfort, fixtures and services you've come to expect from our Flagship Class.



#### Outdoor Area









# Outdoor Dining









#### Saloon and Kitchen Area









### Cabins









# Water Toys













# SANYA 57

| Longueur hors tout / Length over all                |
|-----------------------------------------------------|
| Tirant d'eau / draft 1.40 m / 4.6 ft                |
| Déplacement / Displacement                          |
| Surfaces de voilure / sail area :<br>Génois / Genoa |
| Motorisation standard / Standard power              |
| Capacité des réservoirs / Tank capacity :           |

| Eau douce / Fresh water | 1050 l (approx.) / 278 US gallons (approx.)  |
|-------------------------|----------------------------------------------|
| Gasoil / Fuel           | .1100 l (approx.) / 291 US gallons (approx.) |

#### Accommodations:

1 owners suite, 3 double cabins – all cabins with ensuite facilities.

Water toys: tubes, banana, snorkeling equi