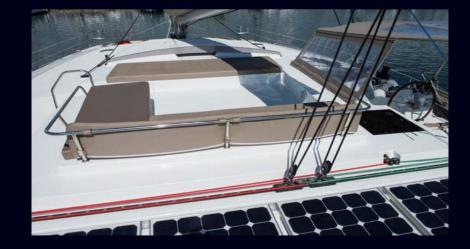

Fountaine Pajot, in association with the Berret Racoupeau design office, has produced a definitively elegant and innovative catamaran with a unique, contemporary design. Specifically designed for ocean cruising as well as unforgettable family holidays, the Sanya 57 affords all the pleasures of the sea, with the distinctive comfort, fixtures and services you've come to expect from our Flagship Class.



#### Outdoor Area









# Outdoor Dining









#### Saloon and Kitchen Area









### Cabins









# Water Toys













# SANYA 57

| Longueur hors tout / Length over all                |
|-----------------------------------------------------|
| Tirant d'eau / draft 1.40 m / 4.6 ft                |
| Déplacement / Displacement                          |
| Surfaces de voilure / sail area :<br>Génois / Genoa |
| Motorisation standard / Standard power              |
| Capacité des réservoirs / Tank capacity :           |

| Eau douce / Fresh water | 1050 l (approx.) / 278 US gallons (approx.)  |
|-------------------------|----------------------------------------------|
| Gasoil / Fuel           | .1100 l (approx.) / 291 US gallons (approx.) |

#### Accommodations:

1 owners suite, 3 double cabins – a