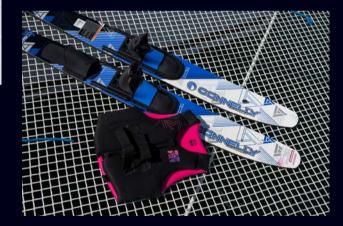

# Water Toys

#### Accommodations:

1 owners suite, 3 double cabins – all cabins with ensuite facilities.

Water toys: tubes, banana, snorkeling equipment, kayak, paddle board, wake board and fishing gear