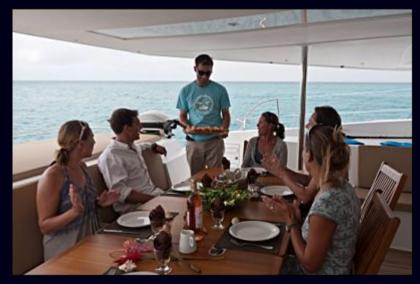

Fountaine Pajot, in association with the Berret Racoupeau design office, has produced a definitively elegant and innovative catamaran with a unique, contemporary design. Specifically designed for ocean cruising as well as unforgettable family holidays, the Sanya 57 affords all the pleasures of the sea, with the distinctive comfort, fixtures and services you've come to expect from our Flagship Class.



#### Outdoor Area









# Outdoor Dining









#### Saloon and Kitchen Area









### Cabins









# Water Toys













# SANYA 57

| Longueur hors tout / Length over all                |
|-----------------------------------------------------|
| Tirant d'eau / draft 1.40 m / 4.6 ft                |
| Déplacement / Displacement                          |
| Surfaces de voilure / sail area :<br>Génois / Genoa |
| Motorisation standard / Standard power              |
| Capacité des réservoirs / Tank capacity :           |

| Eau douce / Fresh water | 1050 l (approx.) / 278 US gallons (approx.)  |
|-------------------------|----------------------------------------------|
| Gasoil / Fuel           | .1100 l (approx.) / 291 US gallons (approx.) |

#### Accommodations:

1 owners suite, 3 double cabins – all cabins with ensuite fac