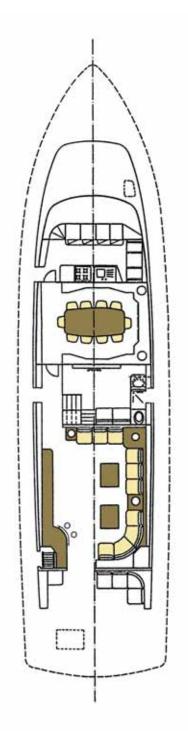

The impressive and spacious salon is dressed in polished rose wood and fine Italian soft fabrics. It is the most suitable place to relax!

The spacious dinning area which is separate from the salon, contains a table and leather seats for ten guests.

My Way accomodates eight to ten guests in four spacious staterooms. The Master and the VIP contain queen size bed, CD player, Satellite TV, settee and big walk-in wardrobe. The two identical twins can be converted to doubled bedded. All staterooms have en suite facilities.