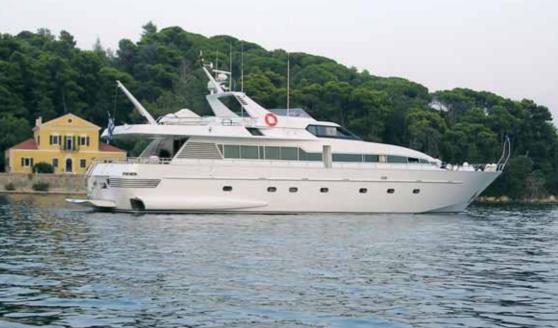

"I've lived a life that's full I traveled each and every highway and more, much more than this, I did it my way."

-

My Way is a fast Admiral yacht, built to the highest Italian standards of safety and elegance. With its revolutionary planning hull and cruising speed of 26 knots, My Way makes short work of island-hopping. It promises to offer you an unforgettable cruising trip in luxury.

#### **SPECIFICATIONS**

Length over all: 96,00ft (29m) Beam over all: 21,32ft (6,5m) Draft: 8,2ft (2,5m) Engines: 2 x 2300 hp 12V396TE MTU (REFIT 2009 W6 BY MTU) Cruising speed: 26 Max speed: 31 Fuel cons: 800 LTR/HR + 240/d Watermaker: 200 LTR/HR Generators: 2 x ONAN 25 KVA Voltage: 24V DC, 220V AC Builder: Cantieri Navali Lavagna-Admiral 29 **Year Build :** 1994 (REFIT 2009) Material: Aluminum Number of Guest: 8-10 Number of Cabins: 4 Number of Crew: 5