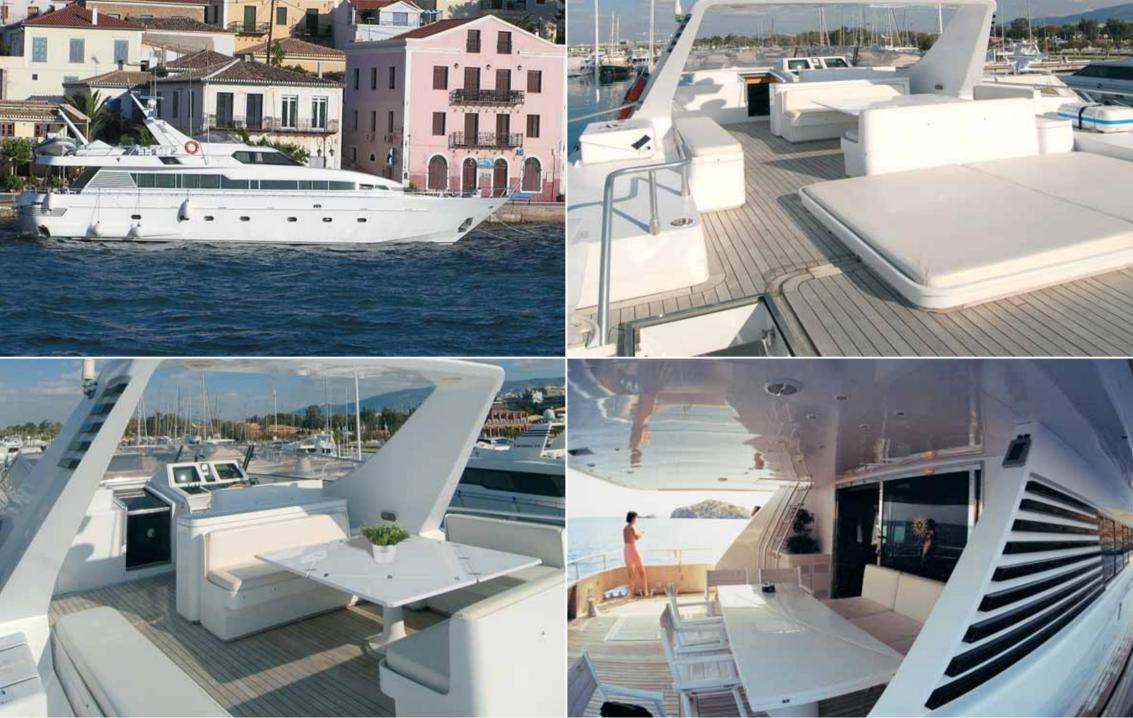

"I've lived a life that's full I traveled each and every highway and more, much more than this, I did it my way."

-

My Way is a fast Admiral yacht, built to the highest Italian standards of safety and elegance. With its revolutionary planning hull and cruising speed of 26 knots, My Way makes short work of island-hopping. It promises to offer you an unforgettable cruising trip in luxury.

The impressive and spacious salon is dressed in polished rose wood and fine Italian soft fabrics. It is the most suitable place to relax!

The spacious dinning area which is separate from the salon, contains a table and leather seats for ten guests.