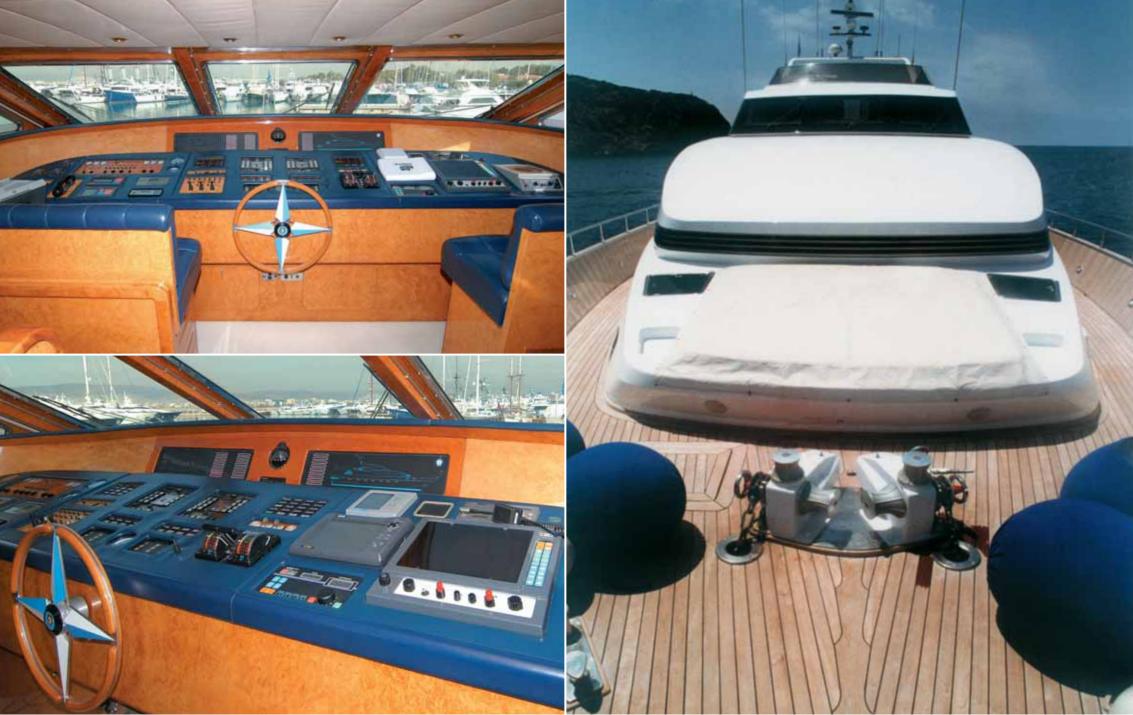

# NAVIGATION & COMMUNICATION

GPS/Plotter, Radar Furuno 72 Miles, Autopilot, 2 Depth Sounders, Intercom, 2 VHF Sailor, 1 VHF MC - 8000 DSC, GPRS/e-mail service and GSM phone/fax.