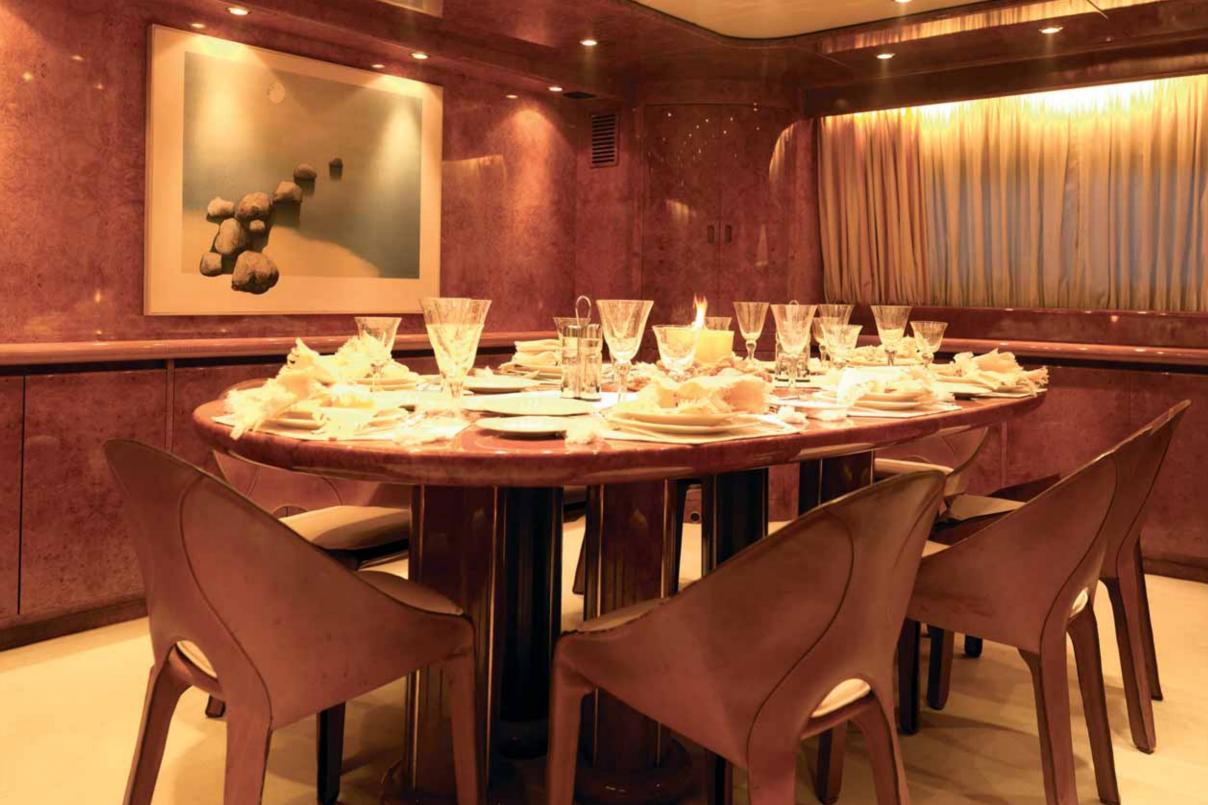

The impressive and spacious salon is dressed in polished rose wood and fine Italian soft fabrics. It is the most suitable place to relax!

The spacious dinning area which is separate from the salon, contains a table and leather seats for ten guests.