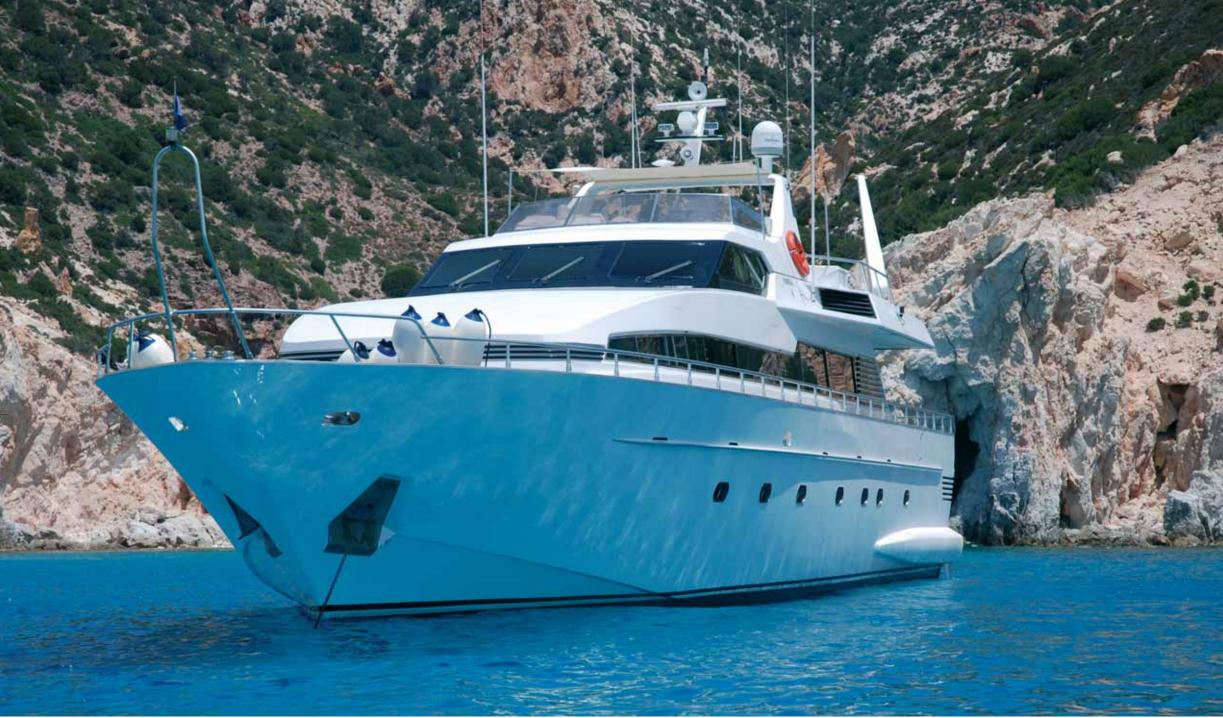

"I've lived a life that's full I traveled each and every highway and more, much more than this, I did it my way."

-

My Way is a fast Admiral yacht, built to the highest Italian standards of safety and elegance. With its revolutionary planning hull and cruising speed of 26 knots, My Way makes short work of island-hopping. It promises to offer you an unforgettable cruising trip in luxury.

#### **SPECIFICATIONS**

Length over all: 96,00ft (29m) Beam over all: 21,32ft (6,5m) Draft: 8,2ft (2,5m) Engines: 2 x 2300 hp 12V396TE MTU (REFIT 2009 W6 BY MTU) Cruising speed: 26 Max speed: 31 Fuel cons: 800 LTR/HR + 240/d Watermaker: 200 LTR/HR Generators: 2 x ONAN 25 KVA Voltage: 24V DC, 220V AC Builder: Cantieri Navali Lavagna-Admiral 29 **Year Build :** 1994 (REFIT 2009) Material: Aluminum Number of Guest: 8-10 Number of Cabins: 4 Number of Crew: 5