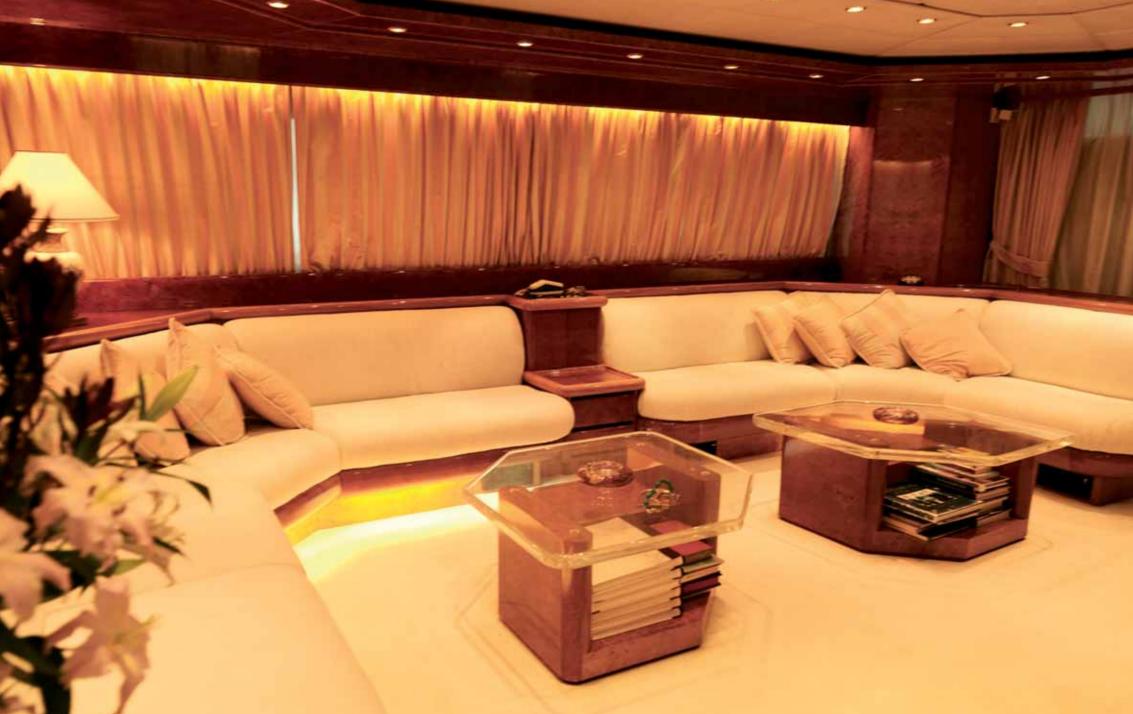

The impressive and spacious salon is dressed in polished rose wood and fine Italian soft fabrics. It is the most suitable place to relax!

The spacious dinning area which is separate from the salon, contains a table and leather seats for ten guests.