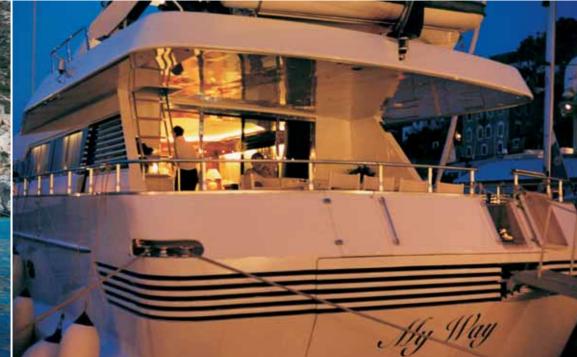

"I've lived a life that's full I traveled each and every highway and more, much more than this, I did it my way."

-

My Way is a fast Admiral yacht, built to the highest Italian standards of safety and elegance. With its revolutionary planning hull and cruising speed of 26 knots, My Way makes short work of island-hopping. It promises to offer you an unforgettable cruising trip in luxury.