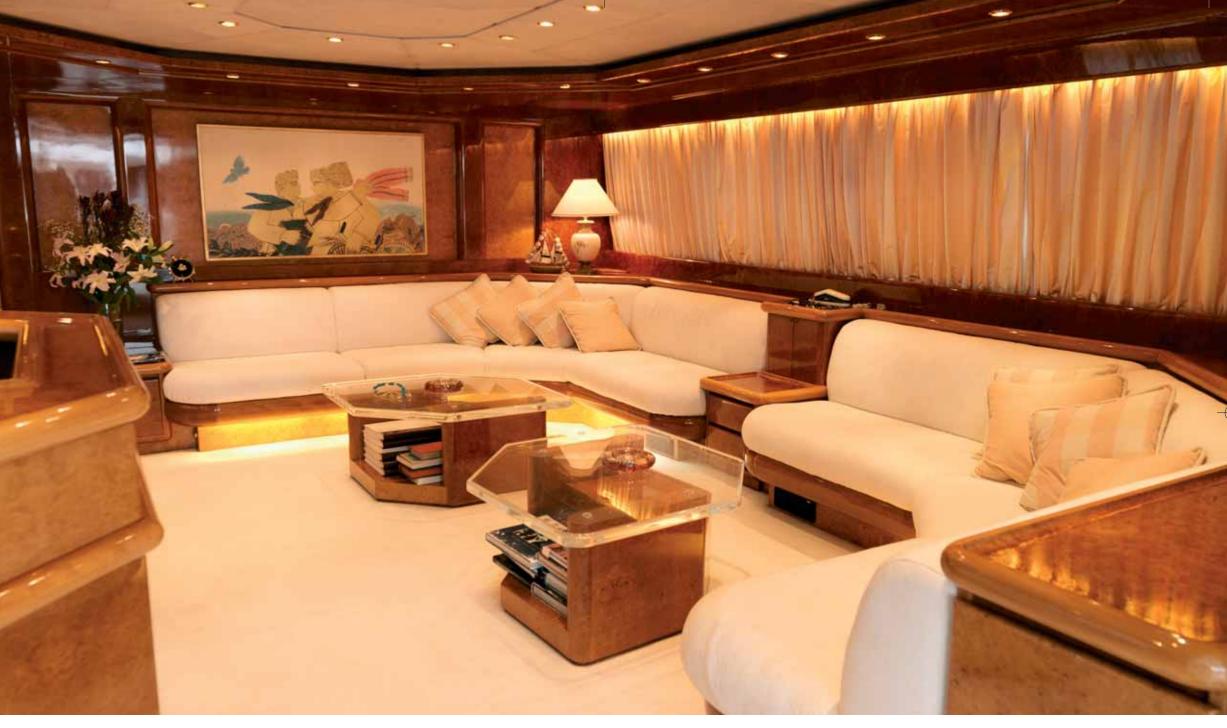

The impressive and spacious salon is dressed in polished rose wood and fine Italian soft fabrics. It is the most suitable place to relax!

The spacious dinning area which is separate from the salon, contains a table and leather seats for ten guests.