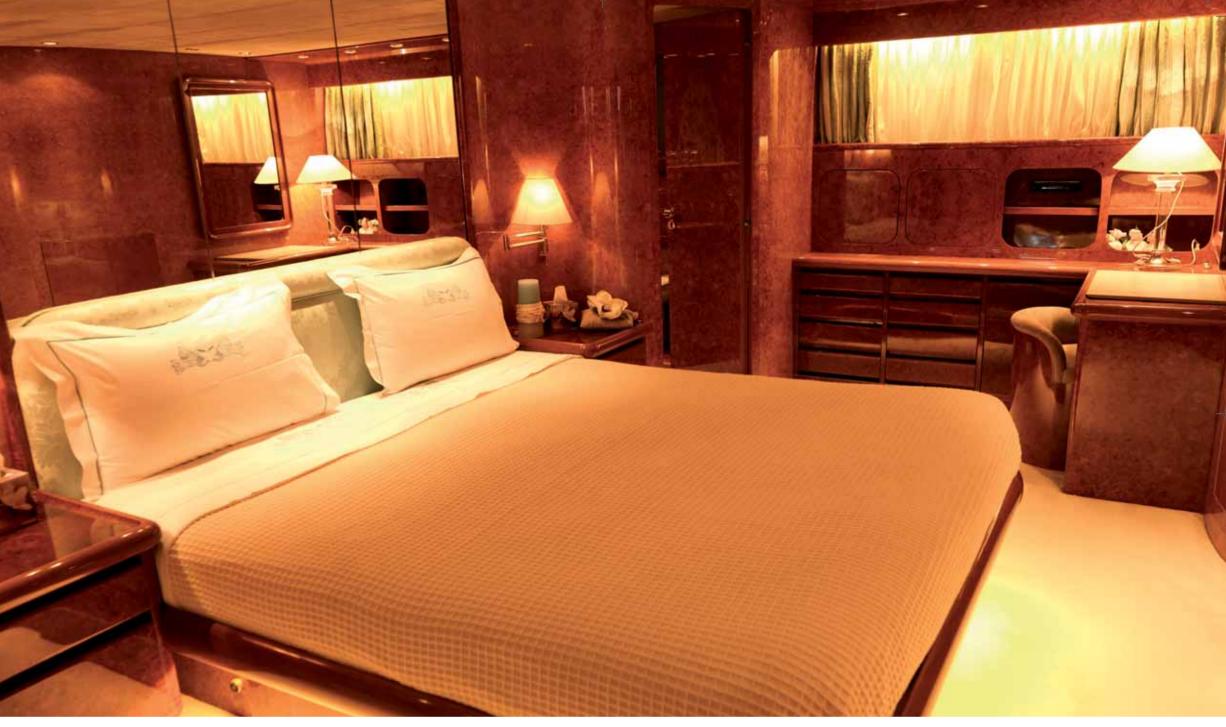

My Way accomodates eight to ten guests in four spacious staterooms. The Master and the VIP contain queen size bed, CD player, Satellite TV, settee and big walk-in wardrobe. The two identical twins can be converted to doubled bedded. All staterooms have en suite facilities.