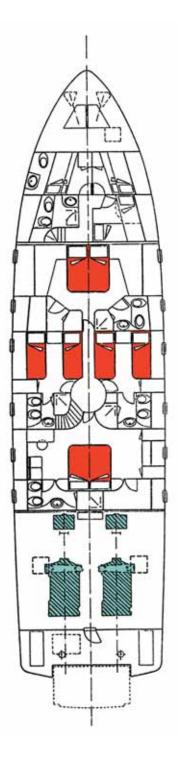

My Way accomodates eight to ten guests in four spacious staterooms. The Master and the VIP contain queen size bed, CD player, Satellite TV, settee and big walk-in wardrobe. The two identical twins can be converted to doubled bedded. All staterooms have en suite facilities.

#### ACCOMMODATION

One full beam master cabin with queen size bed and settee on the lower deck, One full beam VIP cabin with queen size bed on the lower deck, Two twin cabins on the lower deck. All cabins have en suite private facilities, Day WC on the main deck. Day head on main deck separate dinette section, Separate quarters for crew with own facilities.