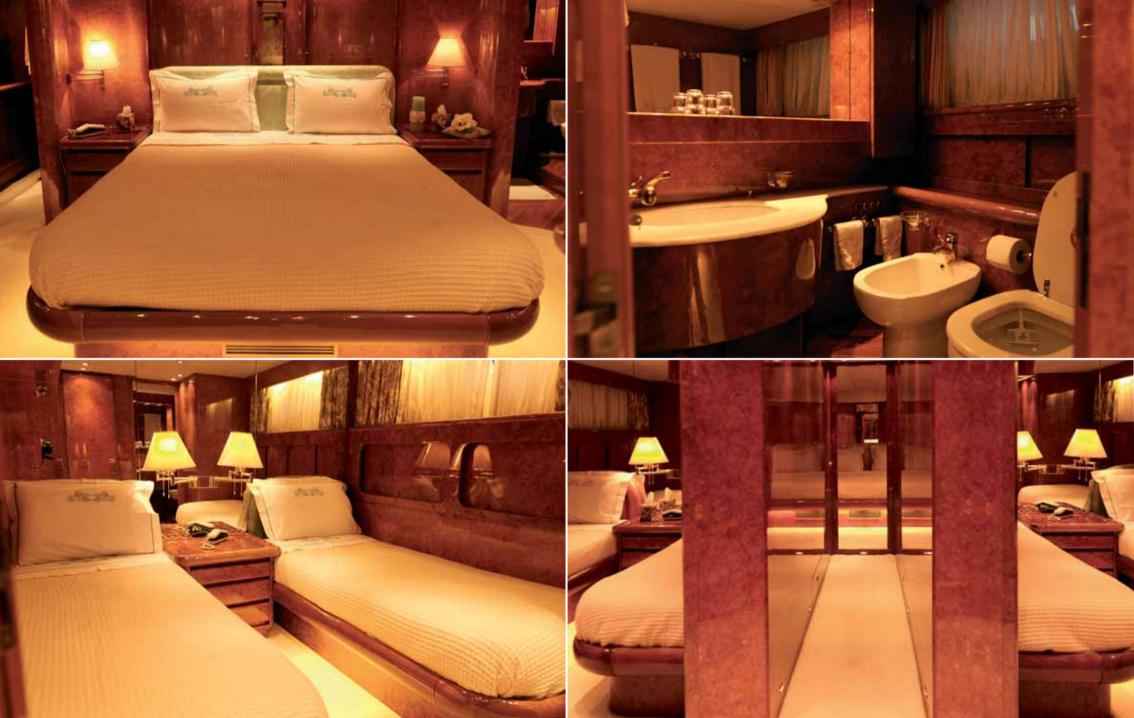

My Way accomodates eight to ten guests in four spacious staterooms. The Master and the VIP contain queen size bed, CD player, Satellite TV, settee and big walk-in wardrobe. The two identical twins can be converted to doubled bedded. All staterooms have en suite facilities.

#### ACCOMMODATION

One full beam master cabin with queen size bed and settee on the lower deck, One full beam VIP cabin with queen size bed on the lower deck, Two twin cabins on the lower deck. All cabins have en suite private facilities, Day WC on the main deck. Day head on main deck separate dinette section, Separate quarters for crew with own facilities.