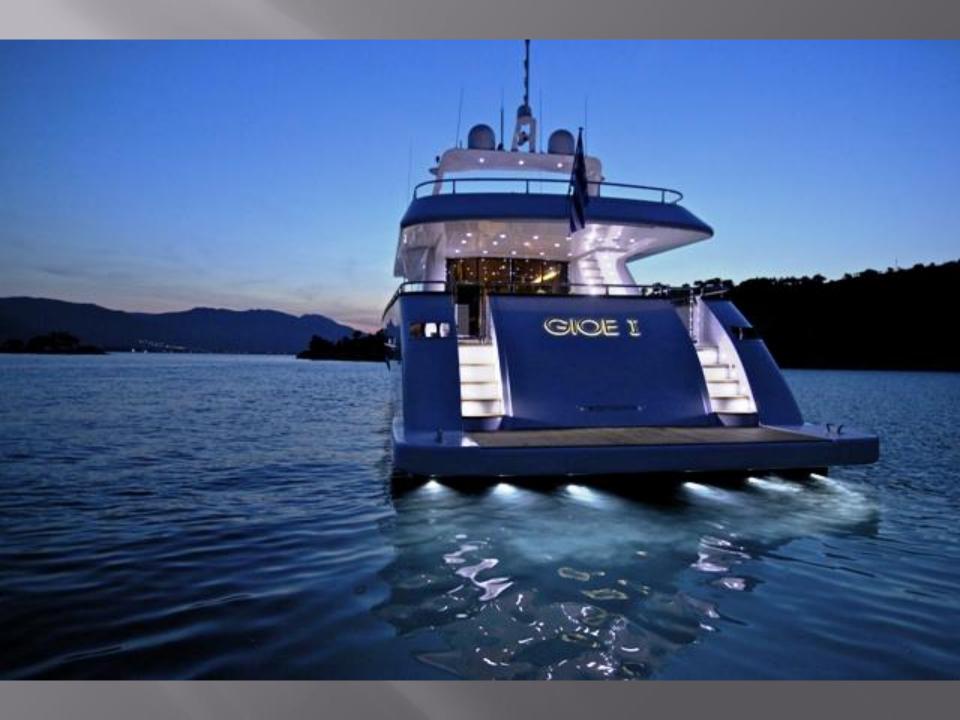

## M/Y GIOE I TECNOMAR 100

Specifications Length: 30.48m (100') Beam: 6.50m (21' 4") Draft: 2.50m (8' 2") Year Built: 2009 Builder: Tecnomar Cabins: 5 Guests: 10-12 Crew: 5