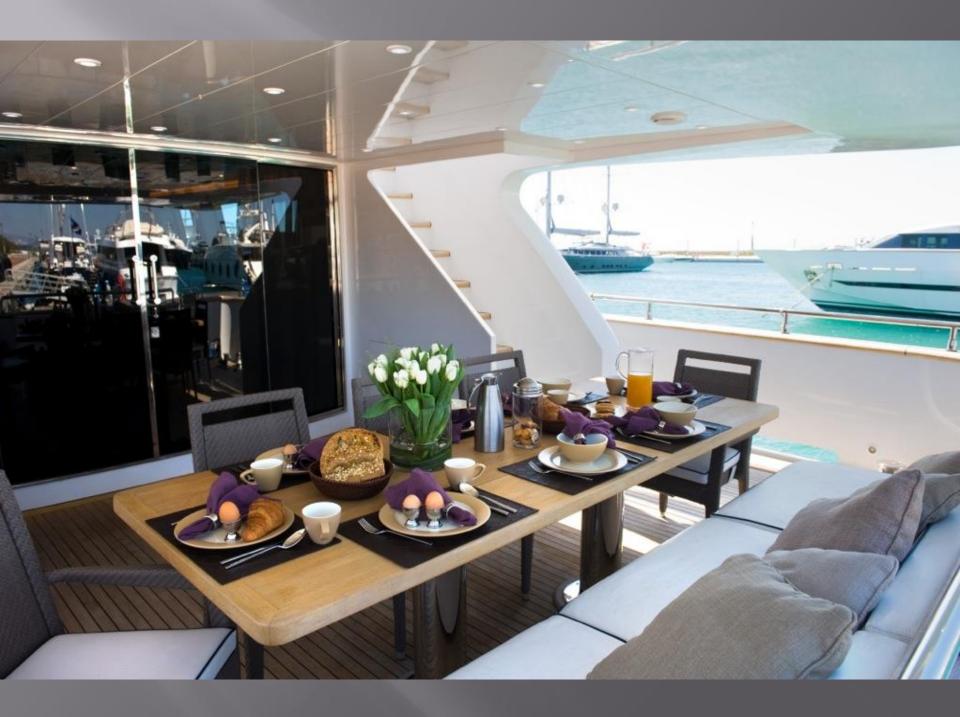

## M/Y GIOE I TECNOMAR 100

Specifications Length: 30.48m (100') Beam: 6.50m (21' 4") Draft: 2.50m (8' 2") Year Built: 2009 Builder: Tecnomar Cabins: 5 Guests: 10-12 Crew: 5