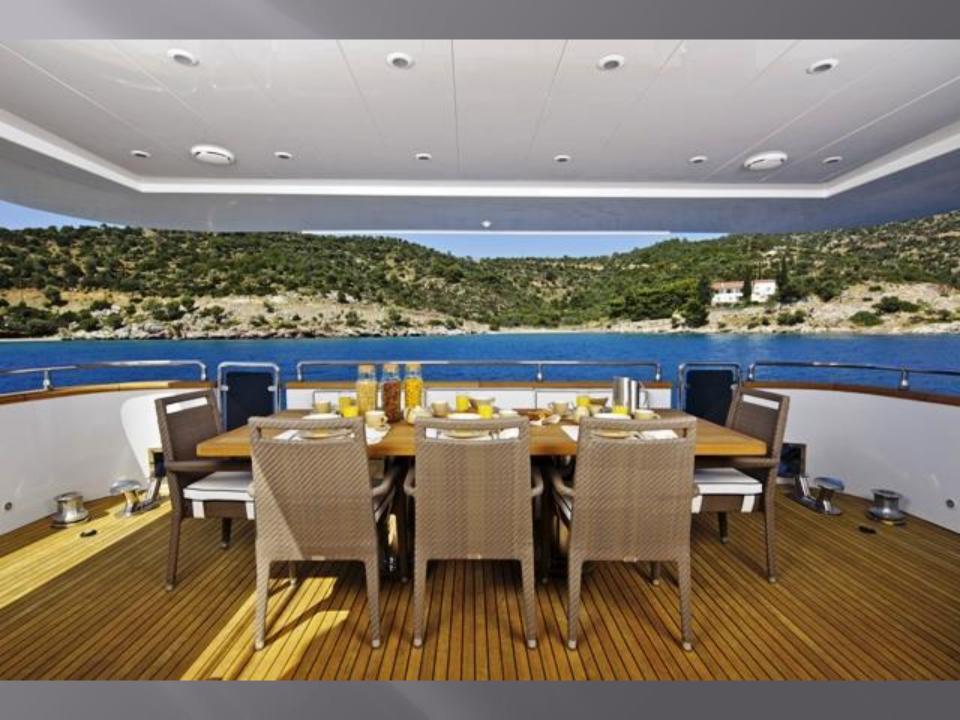

## M/Y GIOE I TECNOMAR 100

Specifications Length: 30.48m (100') Beam: 6.50m (21' 4") Draft: 2.50m (8' 2") Year Built: 2009 Builder: Tecnomar Cabins: 5 Guests: 10-12 Crew: 5