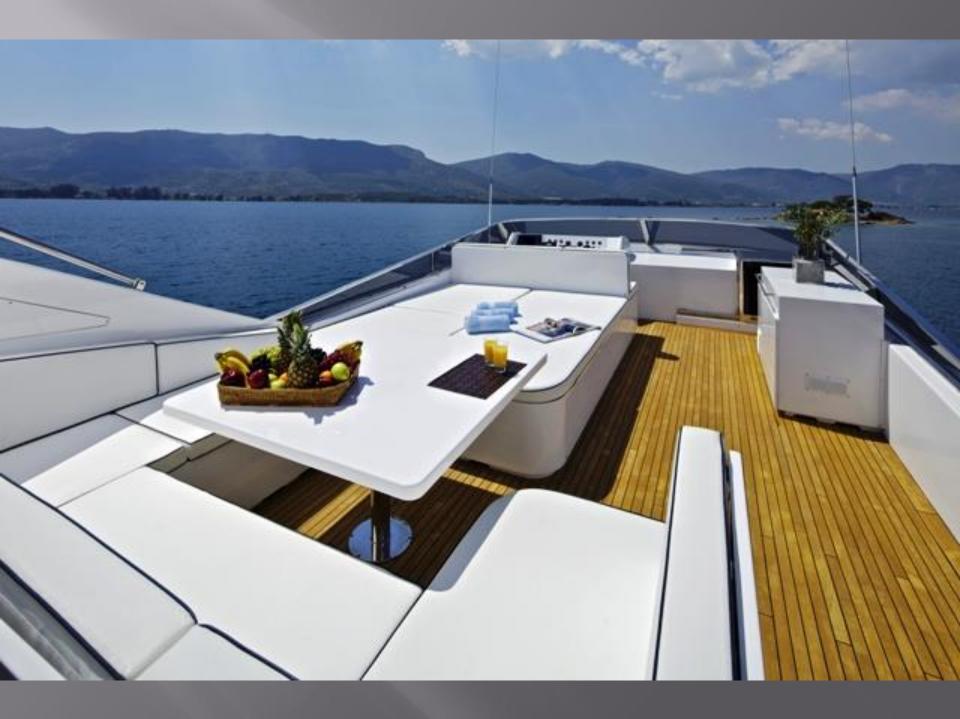

## M/Y GIOE I TECNOMAR 100

Specifications Length: 30.48m (100') Beam: 6.50m (21' 4") Draft: 2.50m (8' 2") Year Built: 2009 Builder: Tecnomar Cabins: 5 Guests: 10-12 Crew: 5