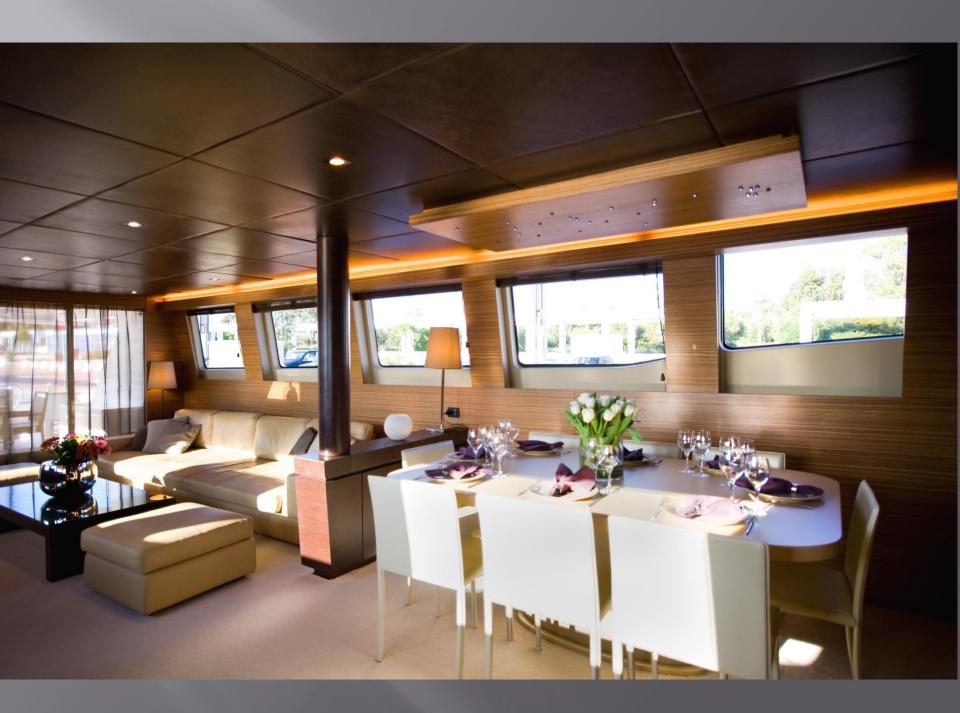

## M/Y GIOE I TECNOMAR 100

Specifications Length: 30.48m (100') Beam: 6.50m (21' 4") Draft: 2.50m (8' 2") Year Built: 2009 Builder: Tecnomar Cabins: 5 Guests: 10-12 Crew: 5

## **Guest Accommodation**

One Master cabin with a king size bed Two VIP cabins with a queen size bed Two Twin cabins each with pullman berth All with ensuite facilities

Wi-Fi Internet System Satellite TV