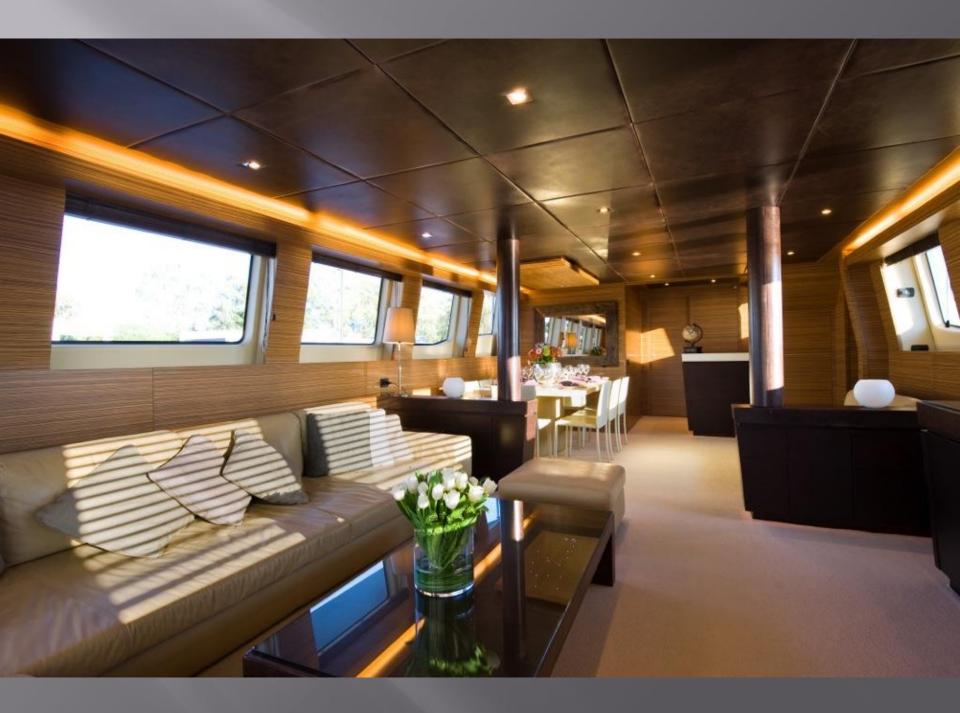

## M/Y GIOE I TECNOMAR 100

Specifications Length: 30.48m (100') Beam: 6.50m (21' 4") Draft: 2.50m (8' 2") Year Built: 2009 Builder: Tecnomar Cabins: 5 Guests: 10-12 Crew: 5

## **Guest Accommodation**

One Master cabin with a king size bed Two VIP cabins with a queen size bed Two Twin cabins each with pullman berth All with ensuite facilities

Wi-Fi Internet System Satellite TV