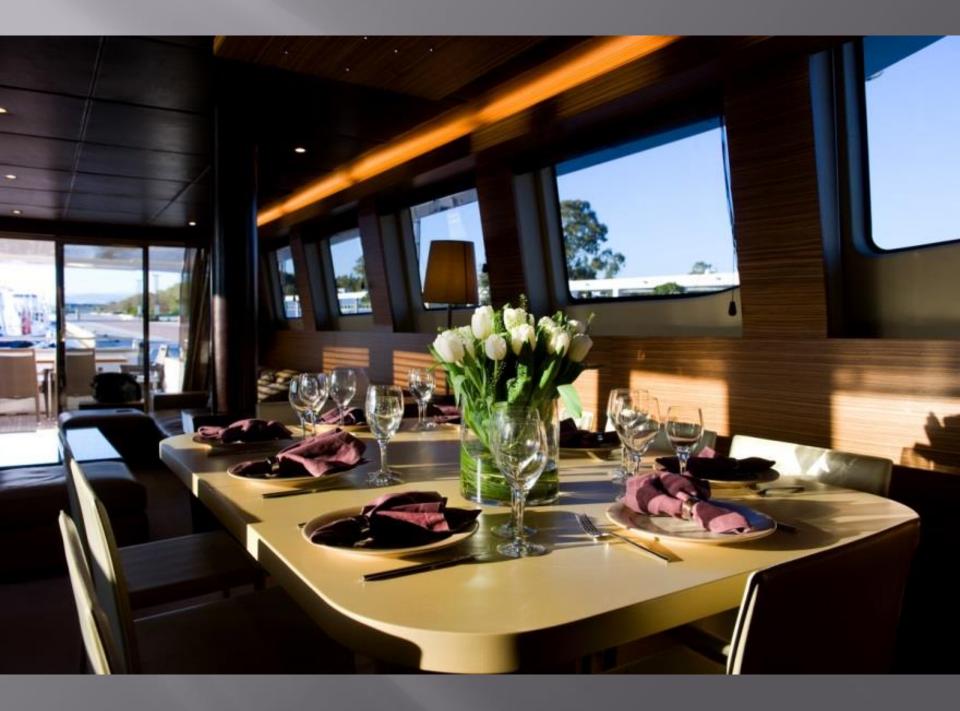

## M/Y GIOE I TECNOMAR 100

Specifications Length: 30.48m (100') Beam: 6.50m (21' 4") Draft: 2.50m (8' 2") Year Built: 2009 Builder: Tecnomar Cabins: 5 Guests: 10-12 Crew: 5

## **Guest Accommodation**

One Master cabin with a king size bed Two VIP cabins with a queen size bed Two Twin cabins each with pullman berth All with ensuite facilities

Wi-Fi Internet System Satellite TV