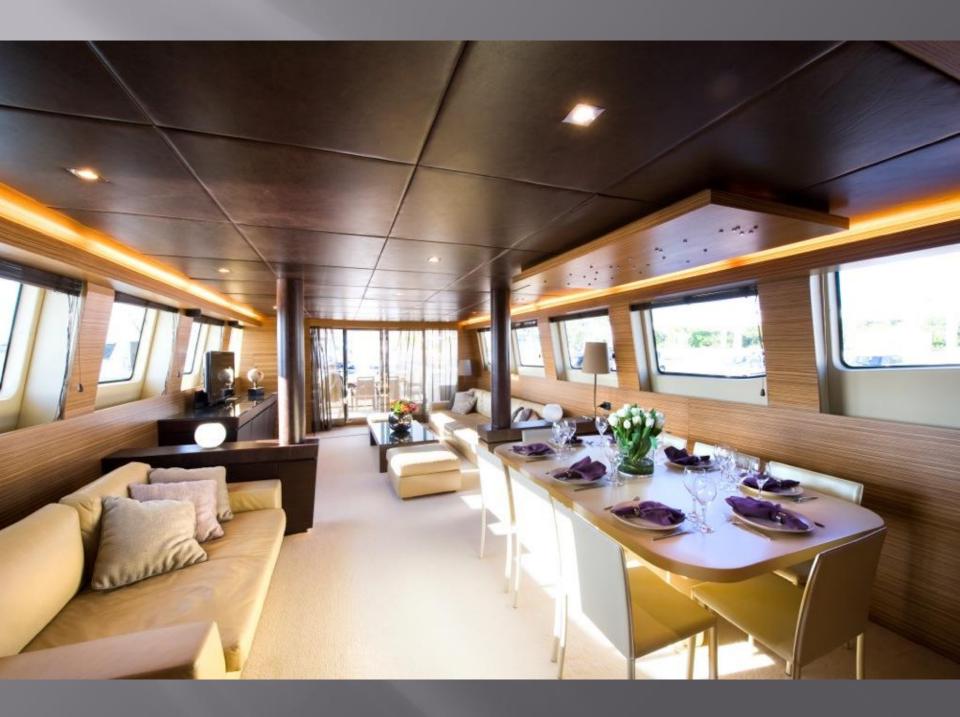

## M/Y GIOE I TECNOMAR 100

Specifications Length: 30.48m (100') Beam: 6.50m (21' 4") Draft: 2.50m (8' 2") Year Built: 2009 Builder: Tecnomar Cabins: 5 Guests: 10-12 Crew: 5

## **Guest Accommodation**

One Master cabin with a king size bed Two VIP cabins with a queen size bed Two Twin cabins each with pullman berth All with ensuite facilities

Wi-Fi Internet System Satellite TV