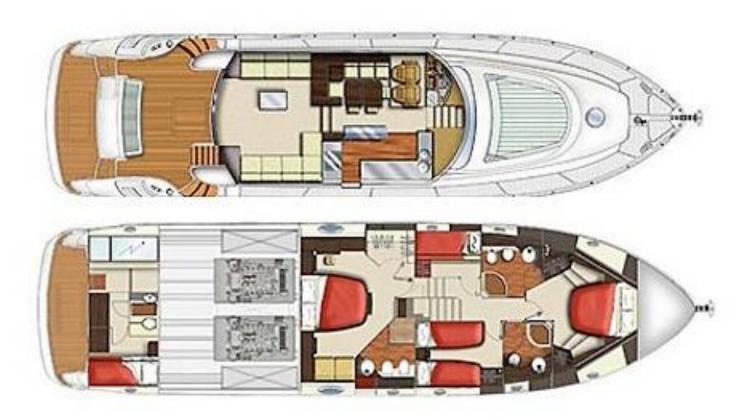

## **Specifications:**

Length: 20.51m (67' 3")
Beam: 5.31m (17' 5")
Draft: 0.95m (3' 1")
Builder: Aicon Yachts

Year Built: 2008

Number of Cabins: 4

Total Guests: 8
Total Crew: 3

#### **Guest Accommodation:**

One Master Cabin with ensuite facilities
One VIP Cabin with ensuite facilities
One Twin cabin with ensuite facilities
& One Up and down bed cabin shares other
twins facilities