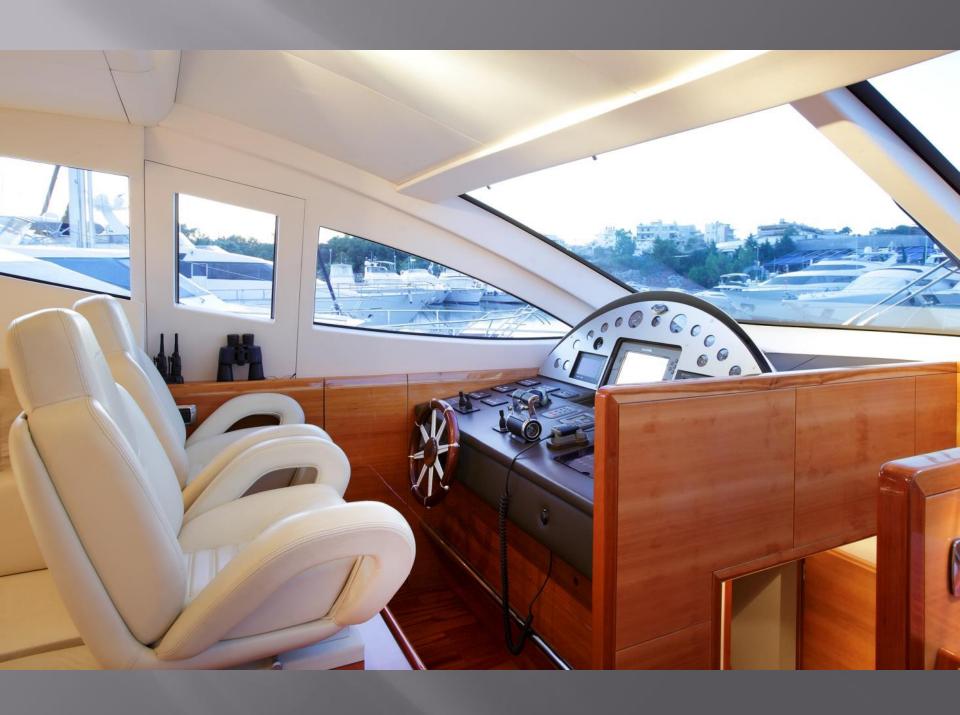

# M/Y GEORGE V AICON 64

## **Specifications:**

Length: 20.51m (67' 3")
Beam: 5.31m (17' 5")
Draft: 0.95m (3' 1")
Builder: Aicon Yachts

Year Built: 2008

Number of Cabins: 4

Total Guests: 8
Total Crew: 3

Engines: 2 x 1015 Hp Caterpillar C18

Cruising Speed: 25 knots

Fuel Consumption: 390 ltrs/hr