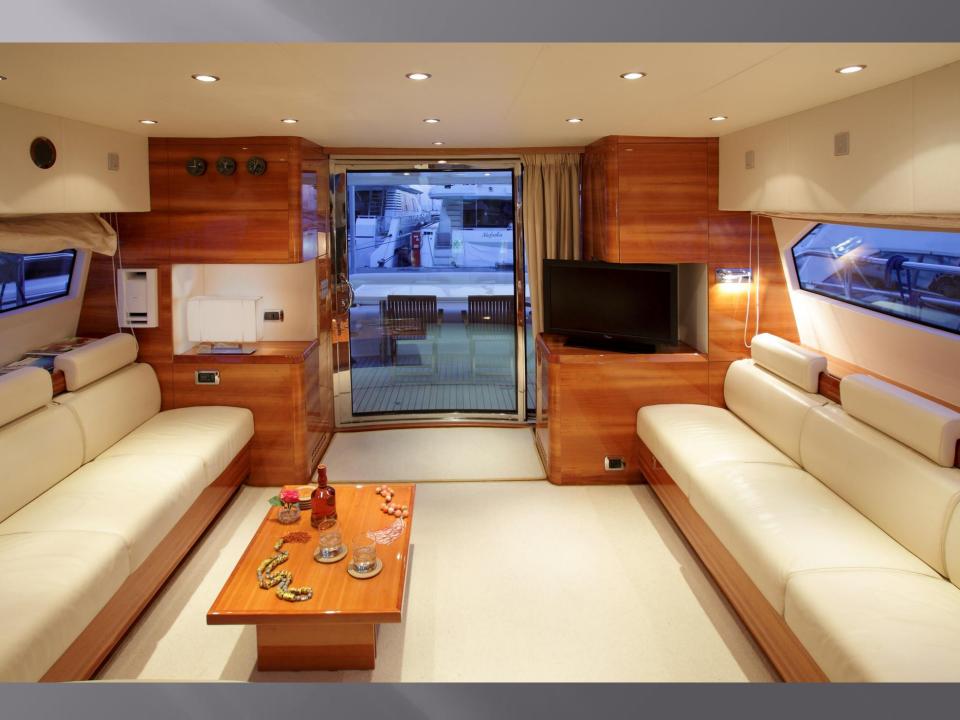

# M/Y GEORGE V AICON 64



## **Specifications:**

Length: 20.51m (67' 3")
Beam: 5.31m (17' 5")
Draft: 0.95m (3' 1")
Builder: Aicon Yachts

Year Built: 2008

Number of Cabins: 4

Total Guests: 8
Total Crew: 3

#### **Guest Accommodation:**

One Master Cabin with ensuite facilities
One VIP Cabin with ensuite facilities
One Twin cabin with ensuite facilities
& One Up and down bed cabin shares other
twins facilities

Engines: 2 x 1015 Hp Caterpillar C18

Cruising Speed: 25 knots

Fuel Consumption: 390 ltrs/hr

# **Audio Visual Equipment:**

Satellite TV TV Plasma

DVD

**CD Player** 

Radio

Stereo System

## **Tenders & Toys:**

Zodiac 3,50m X 1X40 hp Yamaha Water skis for adults and kids Skiboard Two tubes Fishing and Snorkelling equipment

Wi-Fi internet

She is based in Athens, Greece