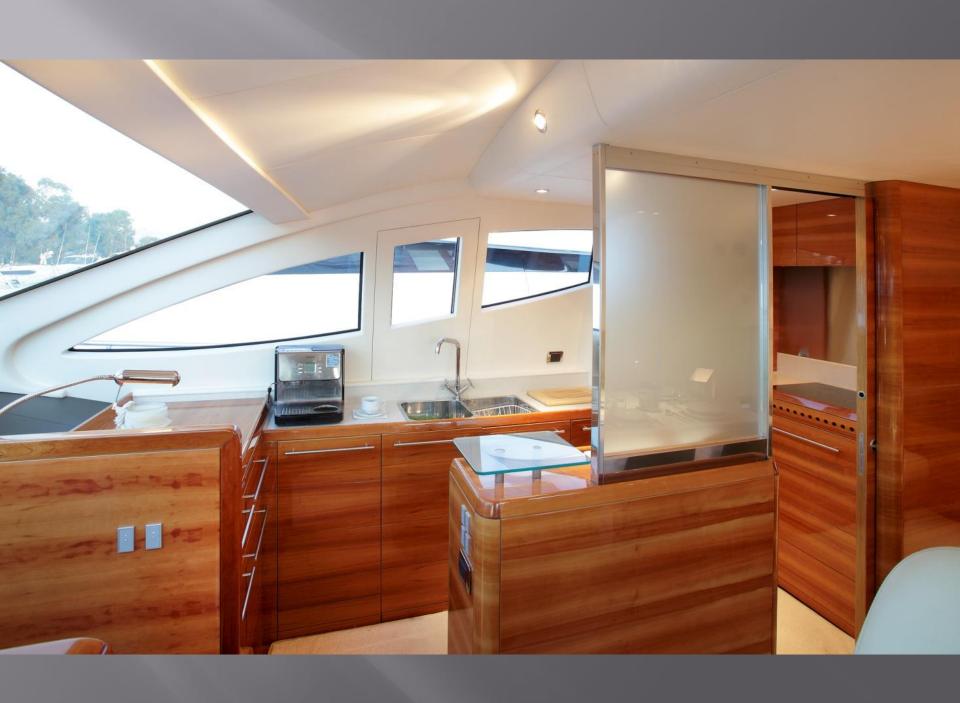

# M/Y GEORGE V AICON 64

## **Specifications:**

Length: 20.51m (67' 3")
Beam: 5.31m (17' 5")
Draft: 0.95m (3' 1")
Builder: Aicon Yachts

Year Built: 2008

Number of Cabins: 4

Total Guests: 8
Total Crew: 3