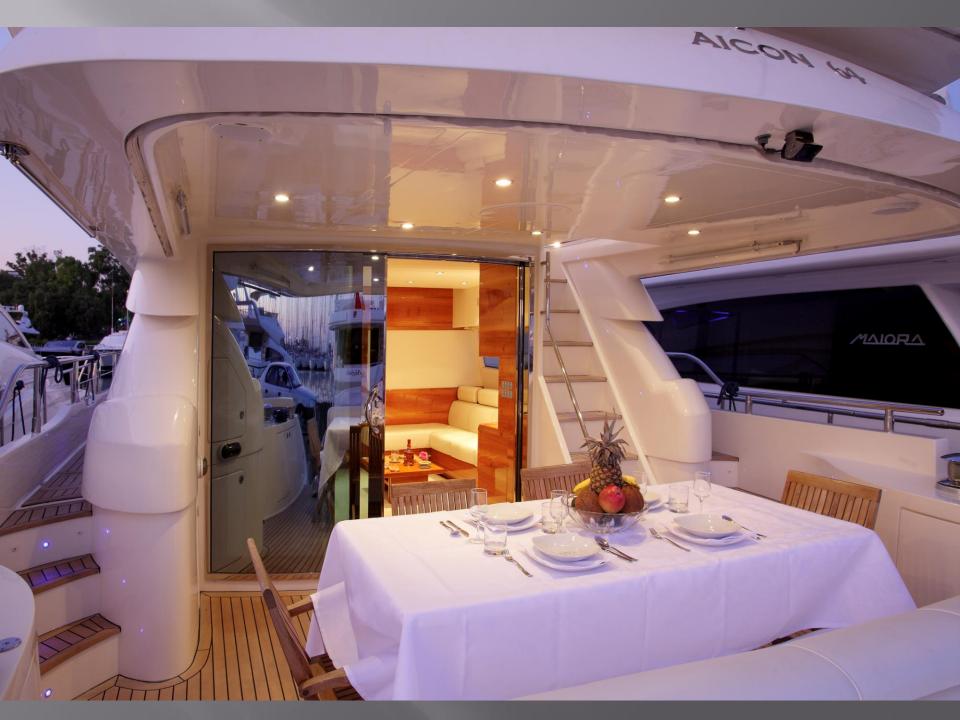

## **Specifications:**

Length: 20.51m (67' 3")
Beam: 5.31m (17' 5")
Draft: 0.95m (3' 1")
Builder: Aicon Yachts

Year Built: 2008

Number of Cabins: 4

Total Guests: 8
Total Crew: 3

#### **Guest Accommodation:**

One Master Cabin with ensuite facilities
One VIP Cabin with ensuite facilities
One Twin cabin with ensuite facilities
& One Up and down bed cabin shares other
twins facilities

Engines: 2 x 1015 Hp Caterpillar C18

Cruising Speed: 25 knots

Fuel Consumption: 390 ltrs/hr

# **Audio Visual Equipment:**

Satellite TV TV Plasma

DVD

**CD Player** 

Radio

Stereo System

## **Tenders & Toys:**

Zodiac 3,50m X 1X40 hp Yamaha Water skis for adults and kids Skiboard Two tubes Fishing and Snorkelling equipment

Wi-Fi internet

She is based in Athens, Greece