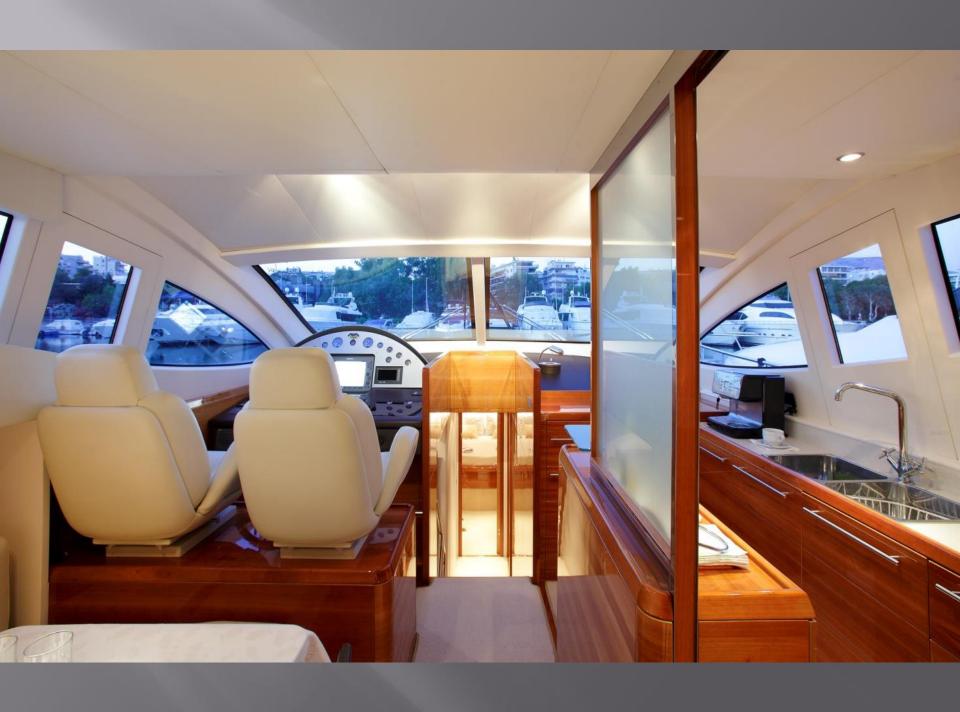

# M/Y GEORGE V AICON 64

## **Specifications:**

Length: 20.51m (67' 3")
Beam: 5.31m (17' 5")
Draft: 0.95m (3' 1")
Builder: Aicon Yachts

Year Built: 2008

Number of Cabins: 4

Total Guests: 8
Total Crew: 3