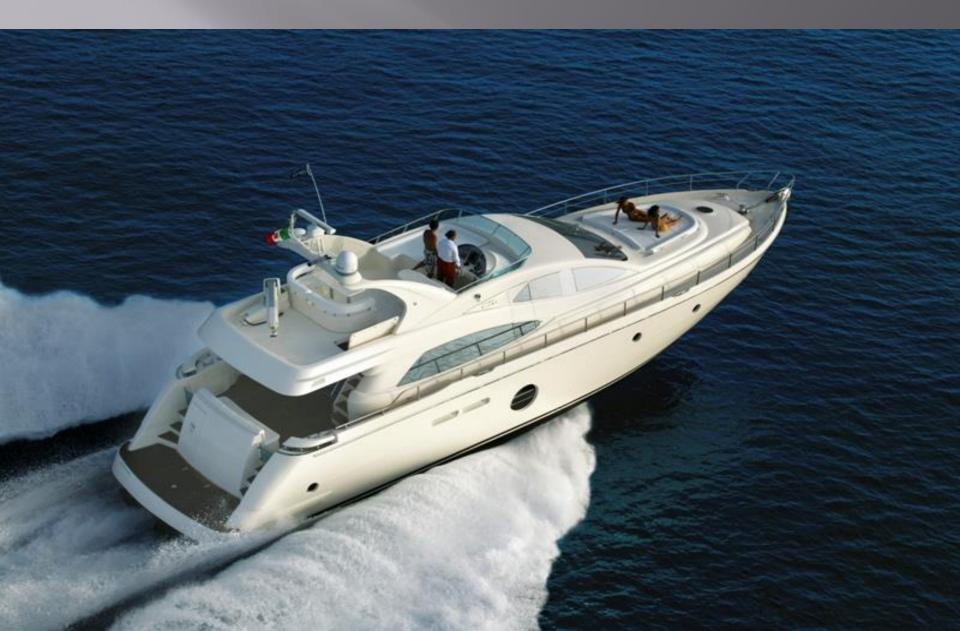

# M/Y GEORGE V AICON 64

## **Specifications:**

Length: 20.51m (67' 3")
Beam: 5.31m (17' 5")
Draft: 0.95m (3' 1")
Builder: Aicon Yachts

Year Built: 2008

Number of Cabins: 4

Total Guests: 8
Total Crew: 3