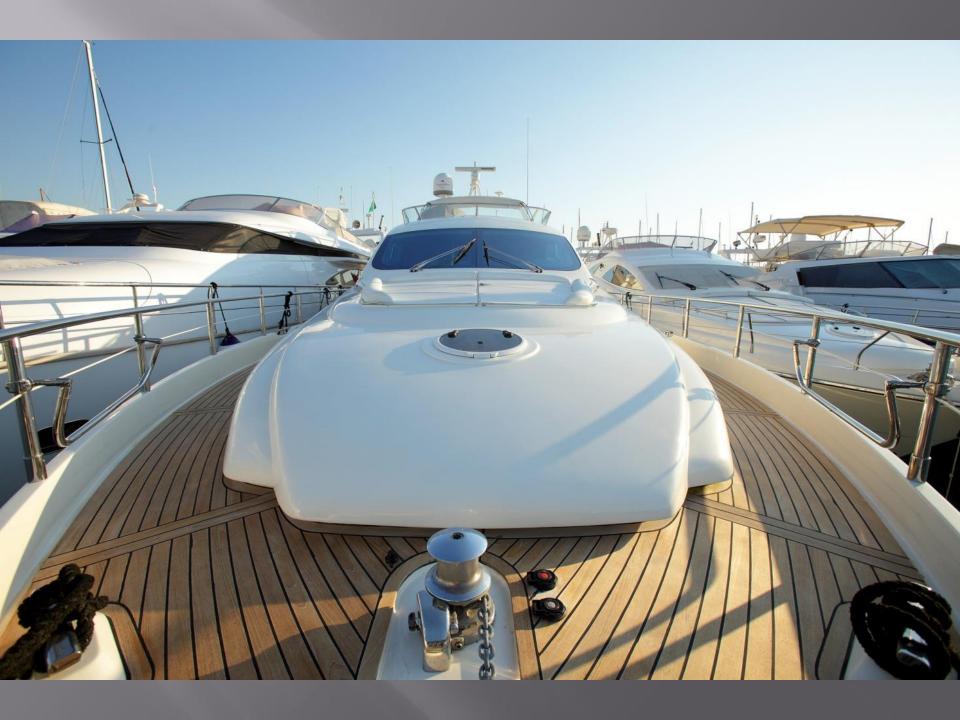

# M/Y GEORGE V AICON 64

## **Specifications:**

Length: 20.51m (67' 3")
Beam: 5.31m (17' 5")
Draft: 0.95m (3' 1")
Builder: Aicon Yachts

Year Built: 2008

Number of Cabins: 4

Total Guests: 8
Total Crew: 3