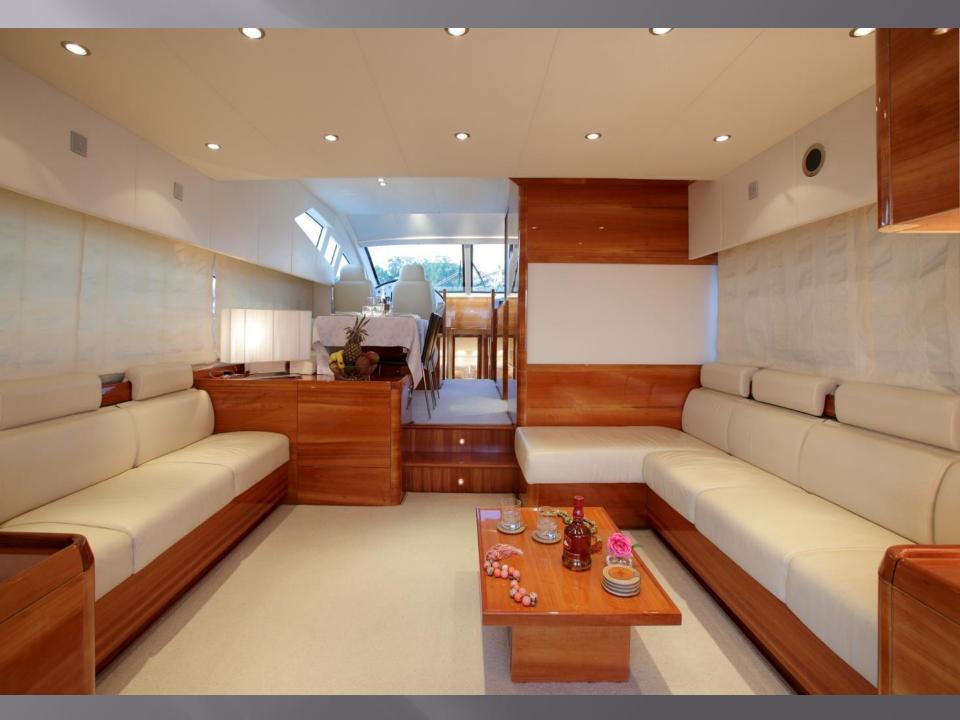

# M/Y GEORGE V AICON 64



## **Specifications:**

Length: 20.51m (67' 3")
Beam: 5.31m (17' 5")
Draft: 0.95m (3' 1")
Builder: Aicon Yachts

Year Built: 2008

Number of Cabins: 4

Total Guests: 8
Total Crew: 3

#### **Guest Accommodation:**

One Master Cabin with ensuite facilities
One VIP Cabin with ensuite facilities
One Twin cabin with ensuite facilities
& One Up and down bed cabin shares other
twins facilities

Engines: 2 x 1015 Hp Caterpillar C18

Cruising Speed: 25 knots

Fuel Consumption: 390 ltrs/hr

# **Audio Visual Equipment:**

Satellite TV TV Plasma

DVD

**CD Player** 

Radio

Stereo System

## **Tenders & Toys:**

Zodiac 3,50m X 1X40 hp Yamaha Water skis for adults and kids Skiboard Two tubes Fishing and Snorkelling equipment

Wi-Fi internet

She is based in Athens, Greece