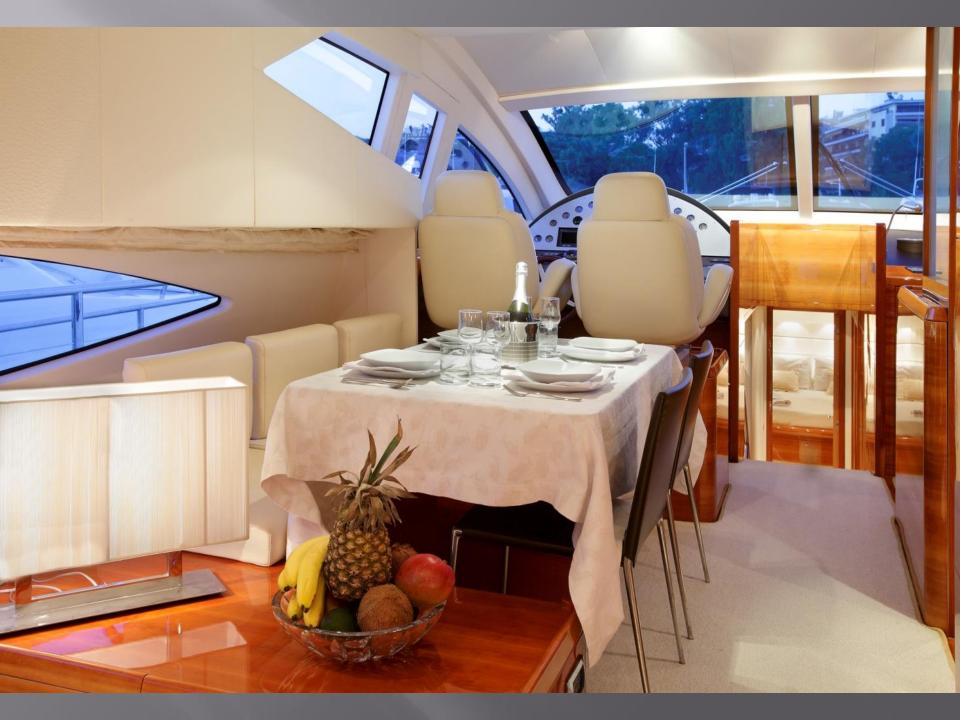

M/Y GEORGE V AICON 64



## **Specifications:**

Length: 20.51m (67' 3")
Beam: 5.31m (17' 5")
Draft: 0.95m (3' 1")
Builder: Aicon Yachts

Year Built: 2008

Number of Cabins: 4

Total Guests: 8
Total Crew: 3

#### **Guest Accommodation:**

One Master Cabin with ensuite facilities
One VIP Cabin with ensuite facilities
One Twin cabin with ensuite facilities
& One Up and down bed cabin shares other
twins facilities

Engines: 2 x 1015 Hp Caterpillar C18

Cruising Speed: 25 knots

Fuel Consumption: 390 ltrs/hr

# **Audio Visual Equipment:**

Satellite TV TV Plasma

DVD

**CD Player** 

Radio

Stereo System

## **Tenders & Toys:**

Zodiac 3,50m X 1X40 hp Yamaha Water skis for adults and kids Skiboard Two tubes Fishing and Snorkelling equipment

Wi-Fi internet

She is based in Athens, Greece